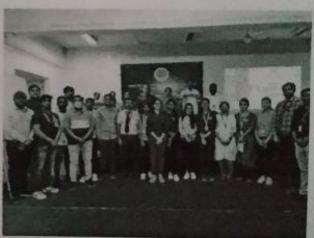

## "Rakhi making" Rakhshabandhan Celebration

"Rakhshabandhan" has become a wonderful excuse for all of us to come together and celebrate. Festive club of ICEM organize "Rakhi making" competition on August 18<sup>th</sup> 2021. Event will be Online for students and offline for faculties. There were 12 faculties and 4 students participated in the competition. Festive club members controlled the overall competition. It was a fun activity in presence of Principal Dr. Sunil Ingole.