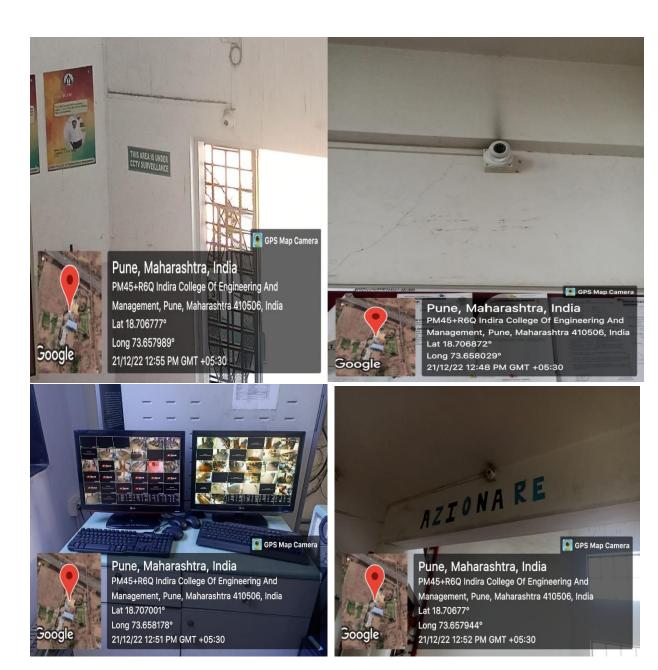

9/9/2021      |
| 2      | Modak & Rangoli Competition                      | 13/9/2021              |
| 3      | Personal Branding                                | 23/10/2021             |
| 4      | Women Day Celebration                            | 8/3/2022               |
| 5      | Rakhi Making Competition                         | 18/08/2021             |
| 6      | Ganpati Festival                                 | 10/9/2021 to 14/9/2021 |
| 7      | Nirbhaya Kanya Abhiyan                           | 2/3/2022               |
| 8      | Revlutionary feminist Icon "savitribai<br>Phule" | 14/2/2022-15/2/2022    |
| 9      | Session for Cyber security Awareness             | 20-11-2021             |
| 10     | Session for Cyber security Awareness             | 13-11-2021             |



**CCTV Cameras** 



Security

## Common Room





Parandwadi, Pune = 410506, Ph. 02114 661500, www.indiraleem.ac.in

001

Ref.: ICEM/FE/Mentoring/2021-22/

Date: 20/01/2022

## Mentoring Notice

All FE students are hereby informed that mentoring meeting is arranged with respective batch mentors as per following details.

Students are also instructed to discuss their issues related to academics and other facilities of the college, to the respective faculty mentor of your batch during the meeting.

Day: Saturday

Date: 22<sup>nd</sup> Jan 2022

Time: 02.00 PM

Venue: Online

Link :- (will be provided by respective faculty mentor)

All students are requested to be present 5 min before the start of the meeting.

Mr. Bhagwate D.S. Dept. Coordinator

ine meded in all

Dr. Kikan Devade

Depart