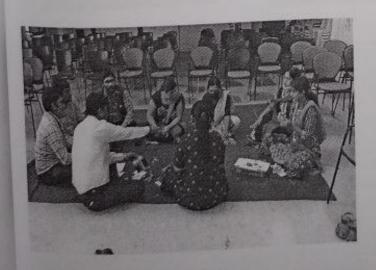

## "Rakhi making" Rakhshabandhan Celebration

"Rakhshabandhan" has become a wonderful excuse for all of us to come together and celebrate. Festive club of ICEM organize "Rakhi making" competition on August 18<sup>th</sup> 2021. Event will be Online for students and offline for faculties. There were 12 faculties and 4 students participated in the competition. Festive club members controlled the overall competition. It was a fun activity in presence of Principal Dr. Sunil Ingole.

This participants added their creativity and made beautiful rakhi. 1 hr time was given to the participants to make the Rakhi.

Further plan is festive club will choose best one Rakhi and student will be awarded with gifts. The date and time of the same will be communicated to all in due course.