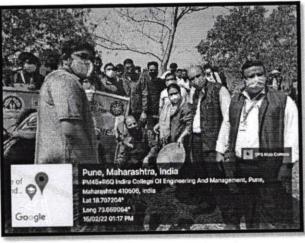

#### TREE PLANTATION

Indira College of Engineering and Management organized Tree Plantation drive under NSS on 15<sup>th</sup> March 2022 from 11PM – 2 PM near Zilla Parishad school. Students were divided into different groups for planting different saplings like Banyan Tree, Peepal tree, Kanchan and Neem tree.

### TREE PLANTATION

On account of Azadi ka Amrut Mahotsav and Ganapati Festival, NSS and Student Council of ICEM has organized Tree Plantation Drive as a part of social activity on 14/09/2021 at 1:00 pm near workshop, in presence of Chairperson Dr. Tarita Shankar, Group Director Prof. Chetan Wakalkar, ICEM Principal Dr. Sunil Ingole, IGBS Director Dr. Veerendra Tatake Mr. Sandeep Gaekwad ,Executive Director, Admin &HR, Mr.AdeshGaekwad, Executive Director Projects and heads of all departments. Few trees were planted in college premises. A man doesn't plant a tree for himself. He plants it for posterity.