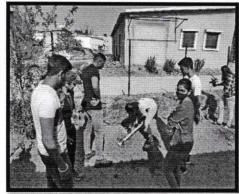

#### INDIRA COLLEGE OF ENGINEERING AND MANAGEMENT

Parandwadi, Pune – 410506, Ph. 02114 661500, www.indiraicem.ac.in

001

INDIRA COLLEGE OF ENGINEERING AND MANAGEMENT organized NSS camp from 13th march 2022 to 19<sup>th</sup> march 2022 in the village of Parandwadi. In this camp NSS organized different activities and rallies in the village.

#### DAY 3

#### TREE PLANTATION

Indira College of Engineering and Management organized Tree Plantation drive under NSS on 15<sup>th</sup> March 2022 from 11PM – 2 PM near Zilla Parishad school. Students were divided into different groups for planting different saplings like Banyan Tree, Peepal tree, Kanchan and Neem tree.