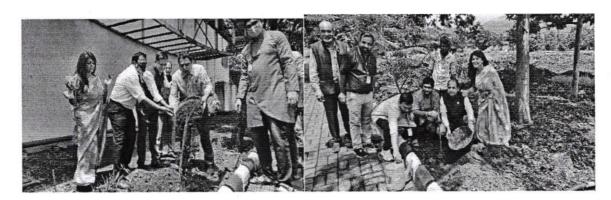

# "TREE PLANTATION DRIVE" under Savitri Mohostav

Date: 15 FEBRUARY 2022

Venue: INDIRA COLLEGE OF ENGINERING AND MANAGEMENT

Details of the Tree Plantation Drive

Indira College of Engineering and Management celebrates Tree Plantation Drive under **Savitri Mohostav** by planting more than 50 Saplings in college campus by Student Council Members, NSS and SE (Computer). The activity is started by planting a tree by the hand of our beloved Principal Dr. Sunil Ingole sir. All departmental HOD's, Faculties are participated with students in the event. Students were asked to plant different trees like Peepal, Neem, Banyan tree, Kachan, Arjun, Hibiscus, Lime tree, Mogni etc. in the campus. Students too wholeheartedly participated in the event.