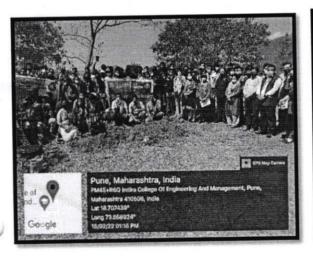

#### TREE PLANTATION

Indira College of Engineering and Management organized Tree Plantation drive under NSS on 15<sup>th</sup> March 2022 from 11PM – 2 PM near Zilla Parishad school. Students were divided into different groups for planting different saplings like Banyan Tree, Peepal tree, Kanchan and Neem tree.

### TREE PLANTATION

On account of Azadi ka Amrut Mahotsav and Ganapati Festival, NSS and Student Council of ICEM has organized Tree Plantation Drive as a part of social activity on 14/09/2021 at 1:00 pm near workshop, in presence of Chairperson Dr. Tarita Shankar, Group Director Prof. Chetan Wakalkar, ICEM Principal Dr. Sunil Ingole, IGBS Director Dr. Veerendra Tatake Mr. Sandeep Gaekwad ,Executive Director, Admin &HR, Mr.AdeshGaekwad, Executive Director Projects and heads of all departments. Few trees were planted in college premises. A man doesn't plant a tree for himself. He plants it for posterity.