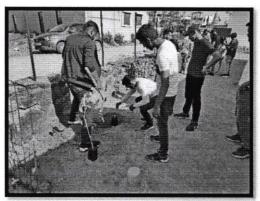

#### TREE PLANTATION

Indira College of Engineering and Management organized Tree Plantation drive under NSS on 15<sup>th</sup> March 2022 from 11PM – 2 PM near Zilla Parishad school. Students were divided into different groups for planting different saplings like Banyan Tree, Peepal tree, Kanchan and Neem tree.