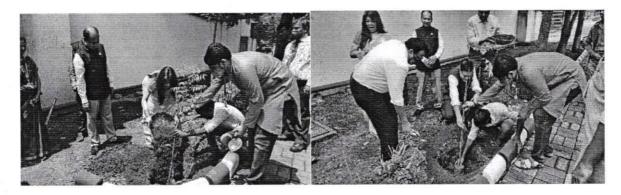

### TREE PLANTATION

On account of Azadi ka Amrut Mahotsav and Ganapati Festival, NSS and Student Council of ICEM has organized Tree Plantation Drive as a part of social activity on 14/09/2021 at 1:00 pm near workshop, in presence of Chairperson Dr. Tarita Shankar, Group Director Prof. Chetan Wakalkar, ICEM Principal Dr. Sunil Ingole, IGBS Director Dr. Veerendra Tatake Mr. Sandeep Gaekwad ,Executive Director, Admin &HR, Mr.AdeshGaekwad, Executive Director Projects and heads of all departments. Few trees were planted in college premises. A man doesn't plant a tree for himself. He plants it for posterity.