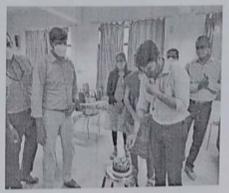

### One Page Report on Teacher's Day

"Wherever you find something extraordinary, you'll find the fingerprints of a great teacher."

-Arne Duncan

A one-day short online Teacher's day Program was organized by Civil Engineering Department and CESA on 07/09/2021.

The Teacher's day program was conducted online on Microsoft Teams.

The inauguration of the Teacher's day program was held in the presence Prof. (Dr.) Vijay Wairagade Sir (Head. of Dept.), CESA Faculty Coordinator Prof. Nikhil Mulik Sir, Faculty members and few student coordinators at Swami Vivekananda Hall in ICEM. The complete program was conducted by students. Students took various responsibilities and performed different roles such as anchoring, short speeches, poems, shayari, dancing, singing, and copy lectures.

CESA President, Mr. Kunal Bagde; Departmental LR, Ms. Rutuja Bagul and Vice President Mr. Anirudh Shinde organized all the event remotely through online mode. Also Mr. Digambar Lohar, Ms. Prachi Pawar and Mr. Vishwajeet Khonde physically organized some games for faculties such as Quiz, musical chairs, etc. Overall program was organized so smoothly by students.

001

Cake cutting by Faculty Members

Ongoing Program

Newsletter discussion

Prepared By: Prof. Nikhil Mulik

Prof. (Dr.) Vijay Wairagade Head of Department