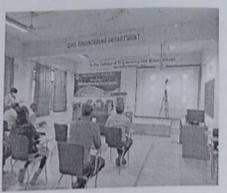

### ONE PAGE REPORT

Title - CESA Event

Date - 02 May 2022.

Event - महाराष्ट्र दिन & International Labour Day Celebration

Department celebrated "Maharashtra Din" & "International Labour Day" on 2<sup>nd</sup> May 2022. All students were asked to wear traditional attires i.e. Gents wore Kurta Payjama/Dhoti and Ladies wore Navvari Saree.

The speaker student Ms. Rutuja Bagul welcomed the Head of Department and the teachers. Program started with commendation to Chatrapati Shivaji Maharaj and Dr. Babasaheb Ambedkar with a vibrant tune of the narsingh tutari. Anchor Mr. Anirudha Shinde presented and coordinated the program well. Powada and Speech were well delivered in marathi by the students, followed by a concluding speech by student Ms. Smruti Patankar.

The department displayed a rich Maharashtrian culture through its display with Powada based on Chatrapati Shivaji Maharaj. All Maharashtrians irrespective of their caste, creed, religion or color are equally excited because it marks the day Maharashtra attained statehood.