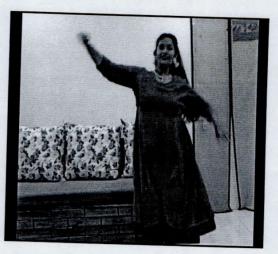

### Report On "Celebration of Republic Day"

Date: 26<sup>th</sup> January 2022

Venue: Online YouTube

Details of the event

The NSS,Student Council & cultural club of Indira college of Engineering and Management celebrated "**Republic Day**" by performing singing ,Dance and speech on patriotic. All the students and staff were enjoy event on YouTube .We have received recording of event and post on our YouTube channel. Event got 387 reviews.