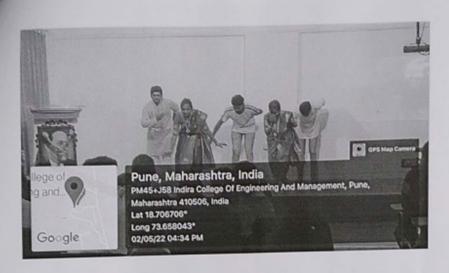

### ONE PAGE REPORT

Title - CESA Event

Date - 02 May 2022.

Event - महाराष्ट्र दिन & International Labour Day Celebration

Department celebrated "Maharashtra Din" & "International Labour Day" on 2<sup>nd</sup> May 2022. All students were asked to wear traditional attires i.e. Gents wore Kurta Payjama/Dhoti and Ladies wore Navvari Saree.

The speaker student Ms. Rutuja Bagul welcomed the Head of Department and the teachers. Program started with commendation to Chatrapati Shivaji Maharaj and Dr. Babasaheb Ambedkar with a vibrant tune of the narsingh tutari. Anchor Mr. Anirudha Shinde presented and coordinated the program well. Powada and Speech were well delivered in marathi by the students, followed by a concluding speech by student Ms. Smruti Patankar.

The department displayed a rich Maharashtrian culture through its display with Powada based on Chatrapati Shivaji Maharaj. All Maharashtrians irrespective of their caste, creed, religion or color are equally excited because it marks the day Maharashtra attained statehood.