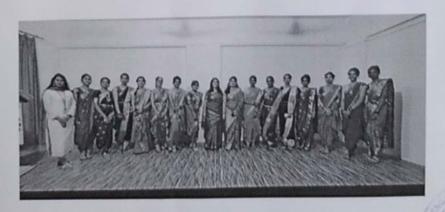

### ONE PAGE REPORT

Title - CESA Event

Date - 02 May 2022.

Event - महाराष्ट्र दिन & International Labour Day Celebration

Department celebrated "Maharashtra Din" & "International Labour Day" on 2<sup>nd</sup> May 2022. All students were asked to wear traditional attires i.e. Gents wore Kurta Payjama/Dhoti and Ladies wore Navvari Saree.

The speaker student Ms. Rutuja Bagul welcomed the Head of Department and the teachers. Program started with commendation to Chatrapati Shivaji Maharaj and Dr. Babasaheb Ambedkar with a vibrant tune of the narsingh tutari. Anchor Mr. Anirudha Shinde presented and coordinated the program well. Powada and Speech were well delivered in marathi by the students, followed by a concluding speech by student Ms. Smruti Patankar.

The department displayed a rich Maharashtrian culture through its display with Powada based on Chatrapati Shivaji Maharaj. All Maharashtrians irrespective of their caste, creed, religion or color are equally excited because it marks the day Maharashtra attained statehood.