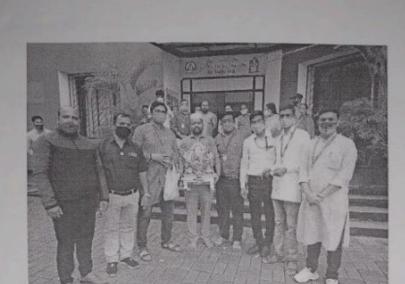

### One Page Report on Teacher's Day

"Wherever you find something extraordinary, you'll find the fingerprints of a great teacher."

-Arne Duncan

A one-day short online Teacher's day Program was organized by Civil Engineering Department and CESA on 07/09/2021.

The Teacher's day program was conducted online on Microsoft Teams.

The inauguration of the Teacher's day program was held in the presence Prof. (Dr.) Vijay Wairagade Sir (Head. of Dept.), CESA Faculty Coordinator Prof. Nikhil Mulik Sir, Faculty members and few student coordinators at Swami Vivekananda Hall in ICEM. The complete program was conducted by students. Students took various responsibilities and performed different roles such as anchoring, short speeches, poems, shayari, dancing, singing, and copy lectures.

CESA President, Mr. Kunal Bagde; Departmental LR, Ms. Rutuja Bagul and Vice President Mr. Anirudh Shinde organized all the event remotely through online mode. Also Mr. Digambar Lohar, Ms. Prachi Pawar and Mr. Vishwajeet Khonde physically organized some games for faculties such as Quiz, musical chairs, etc. Overall program was organized so smoothly by students.