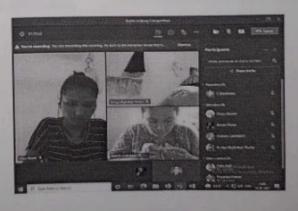

### One Page Report on Teacher's Day

"Wherever you find something extraordinary, you'll find the fingerprints of a great teacher."

-Arne Duncan

A one-day short online Teacher's day Program was organized by Civil Engineering Department and CESA on 07/09/2021.

The Teacher's day program was conducted online on Microsoft Teams.

The inauguration of the Teacher's day program was held in the presence Prof. (Dr.) Vijay Wairagade Sir (Head. of Dept.), CESA Faculty Coordinator Prof. Nikhil Mulik Sir, Faculty members and few student coordinators at Swami Vivekananda Hall in ICEM. The complete program was conducted by students. Students took various responsibilities and performed different roles such as anchoring, short speeches, poems, shayari, dancing, singing, and copy lectures.

CESA President, Mr. Kunal Bagde; Departmental LR, Ms. Rutuja Bagul and Vice President Mr. Anirudh Shinde organized all the event remotely through online mode. Also Mr. Digambar Lohar, Ms. Prachi Pawar and Mr. Vishwajeet Khonde physically organized some games for faculties such as Quiz, musical chairs, etc. Overall program was organized so smoothly by students.