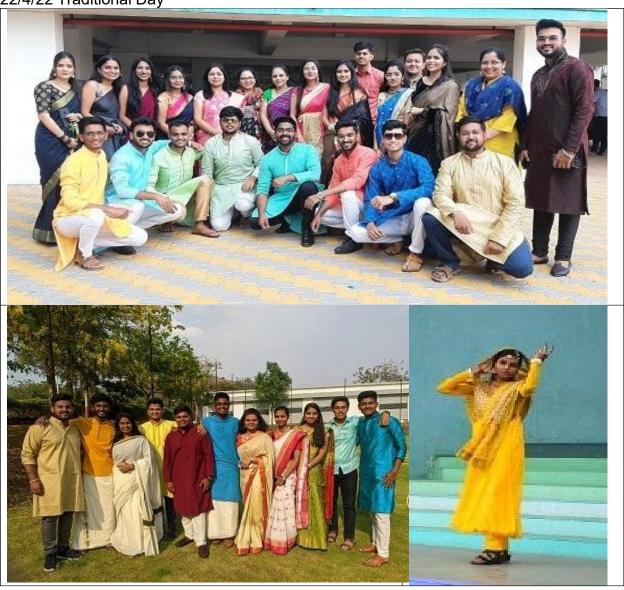

### Report on Cultural Days - Avishkar 2021-22

Cultural days was arranged from 18<sup>th</sup> of april to 22<sup>nd</sup> of April 2022. Students from all the streams have participatated enthusiastically. This event was scheduled as

18/4/22 Mismatch And Twining Day

19/4/22 Suit And Gown Day

20/4/22 Retro Day

21/4/22 Character Day

22/4/22 Traditional Day

Sehrabhate\_

**Event Coordinator** 

**Prof. S S SHIRBHATE** 