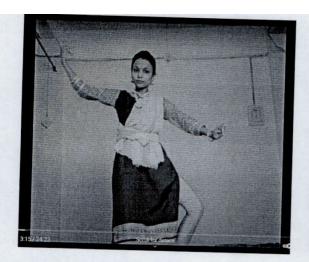

### Online Cultural Program "Umang"

Date: 18th Sept 2021

Venue: YouTube Online Platform

Time: 7 pm to 8 pm Session Details:

Dance & Music club organized **Umang** an entertainment program on 18<sup>th</sup> Sept 21 which was hosted online at 7 to 8 pm on YouTube. It was a 'Ganesh Utsav Special' version. The review for this event was 250+. In this event there were various singing, dance and music instrument performances by students. ICEM principal awarded best performer from every **Umang** cultural event.