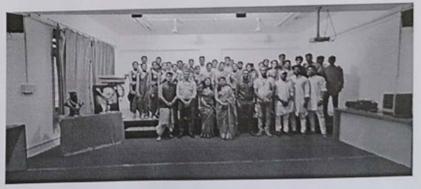

### ONE PAGE REPORT

Title - CESA Event

Date - 02 May 2022.

Event - महाराष्ट्र दिन & International Labour Day Celebration

Department celebrated "Maharashtra Din" & "International Labour Day" on 2<sup>nd</sup> May 2022. All students were asked to wear traditional attires i.e. Gents wore Kurta Payjama/Dhoti and Ladies wore Navvari Saree.

The speaker student Ms. Rutuja Bagul welcomed the Head of Department and the teachers. Program started with commendation to Chatrapati Shivaji Maharaj and Dr. Babasaheb Ambedkar with a vibrant tune of the narsingh tutari. Anchor Mr. Anirudha Shinde presented and coordinated the program well. Powada and Speech were well delivered in marathi by the students, followed by a concluding speech by student Ms. Smruti Patankar.

The department displayed a rich Maharashtrian culture through its display with Powada based on Chatrapati Shivaji Maharaj. All Maharashtrians irrespective of their caste, creed, religion or color are equally excited because it marks the day Maharashtra attained statehood.