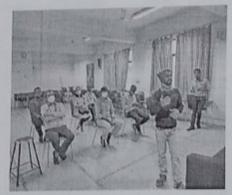

### One Page Report on Teacher's Day

"Wherever you find something extraordinary, you'll find the fingerprints of a great teacher."

-Arne Duncan

A one-day short online Teacher's day Program was organized by Civil Engineering Department and CESA on 07/09/2021.

The Teacher's day program was conducted online on Microsoft Teams.

The inauguration of the Teacher's day program was held in the presence Prof. (Dr.) Vijay Wairagade Sir (Head. of Dept.), CESA Faculty Coordinator Prof. Nikhil Mulik Sir, Faculty members and few student coordinators at Swami Vivekananda Hall in ICEM. The complete program was conducted by students. Students took various responsibilities and performed different roles such as anchoring, short speeches, poems, shayari, dancing, singing, and copy lectures.

CESA President, Mr. Kunal Bagde; Departmental LR, Ms. Rutuja Bagul and Vice President Mr. Anirudh Shinde organized all the event remotely through online mode. Also Mr. Digambar Lohar, Ms. Prachi Pawar and Mr. Vishwajeet Khonde physically organized some games for faculties such as Quiz, musical chairs, etc. Overall program was organized so smoothly by students.