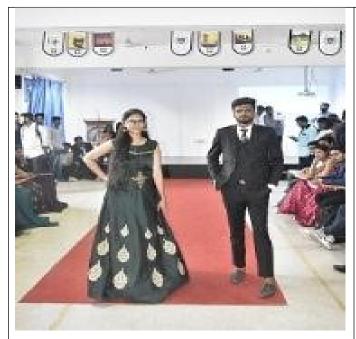

### ONE PAGE REPORT

Title - CESA Event

Date - 02 May 2022.

Event - महाराष्ट्र दिन & International Labour Day Celebration

Department celebrated "Maharashtra Din" & "International Labour Day" on 2<sup>nd</sup> May 2022. All students were asked to wear traditional attires i.e. Gents wore Kurta Payjama/Dhoti and Ladies wore Navvari Saree.

The speaker student Ms. Rutuja Bagul welcomed the Head of Department and the teachers. Program started with commendation to Chatrapati Shivaji Maharaj and Dr. Babasaheb Ambedkar with a vibrant tune of the narsingh tutari. Anchor Mr. Anirudha Shinde presented and coordinated the program well. Powada and Speech were well delivered in marathi by the students, followed by a concluding speech by student Ms. Smruti Patankar.

The department displayed a rich Maharashtrian culture through its display with Powada based on Chatrapati Shivaji Maharaj. All Maharashtrians irrespective of their caste, creed, religion or color are equally excited because it marks the day Maharashtra attained statehood.