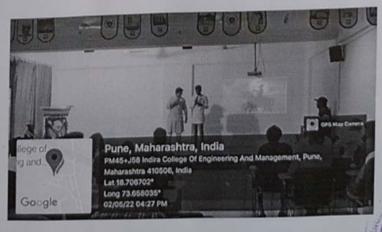

### ONE PAGE REPORT

Title - CESA Event

Date - 02 May 2022.

Event - महाराष्ट्र दिन & International Labour Day Celebration

Department celebrated "Maharashtra Din" & "International Labour Day" on 2<sup>nd</sup> May 2022. All students were asked to wear traditional attires i.e. Gents wore Kurta Payjama/Dhoti and Ladies wore Navvari Saree.

The speaker student Ms. Rutuja Bagul welcomed the Head of Department and the teachers. Program started with commendation to Chatrapati Shivaji Maharaj and Dr. Babasaheb Ambedkar with a vibrant tune of the narsingh tutari. Anchor Mr. Anirudha Shinde presented and coordinated the program well. Powada and Speech were well delivered in marathi by the students, followed by a concluding speech by student Ms. Smruti Patankar.

The department displayed a rich Maharashtrian culture through its display with Powada based on Chatrapati Shivaji Maharaj. All Maharashtrians irrespective of their caste, creed, religion or color are equally excited because it marks the day Maharashtra attained statehood.