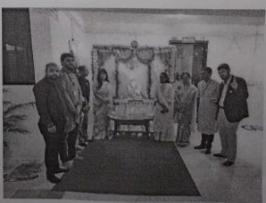

#### "Ganpati Festival"

"Ganpati Festival"has become a wonderful excuse for all of us to come together and celebrate. On the occasion of 'Ganesh Chaturthi', staffs of our college welcomed Lord Ganesha by installing an idol of Lord Ganesha on our college premises.

The festival was celebrated for Five days (10/9/2021 to 14/9/2021). All the teachers, staff and guardians were cordially invited to be a part of this program.

The Lord was offered prayers and invocations, followed by Aartis as well as distribution of Prasad among the members. The arrival of Lord Ganesha was welcomed by the tunes of "Dhol" and "Tasha" like all other years.

Our principal Dr. Sunil Ingole said, he always organizes such functions and events in the college so as to preserve and promote Indian traditions, cultures and values among the youth. The arrangement of Puja and decoration of our college was well managed by the committee members.