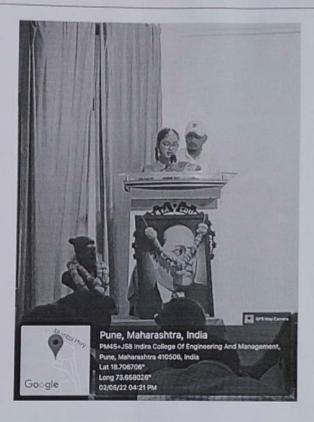

### ONE PAGE REPORT

Title - CESA Event

Date - 02 May 2022.

Event - महाराष्ट्र दिन & International Labour Day Celebration

Department celebrated "Maharashtra Din" & "International Labour Day" on 2<sup>nd</sup> May 2022. All students were asked to wear traditional attires i.e. Gents wore Kurta Payjama/Dhoti and Ladies wore Navvari Saree.

The speaker student Ms. Rutuja Bagul welcomed the Head of Department and the teachers. Program started with commendation to Chatrapati Shivaji Maharaj and Dr. Babasaheb Ambedkar with a vibrant tune of the narsingh tutari. Anchor Mr. Anirudha Shinde presented and coordinated the program well. Powada and Speech were well delivered in marathi by the students, followed by a concluding speech by student Ms. Smruti Patankar.

The department displayed a rich Maharashtrian culture through its display with Powada based on Chatrapati Shivaji Maharaj. All Maharashtrians irrespective of their caste, creed, religion or color are equally excited because it marks the day Maharashtra attained statehood.