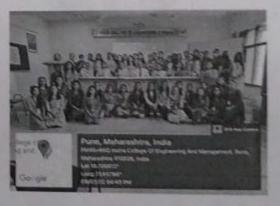

## Report on Women's Day Celebration

Internal Complains Committee/Women's Cell of Indira College of Engineering & Management have celebrated Women's Day on 8th March 2022 at APJ Hall, ICEM Pune.

The Guest for the program were Mr. Rahul Mhetre, Junior Johnny Lever, Mimicry Artist.

The Program started with Sarswati Vandana by Ms. Sonam Mule, BE student. Followed by Rahul Mhetre by performing mimicry of different film actors and also conducted games to involve all participants. The girls performed various cultural activities such as dance, singing song etc. Total no, of participants of program were 69.