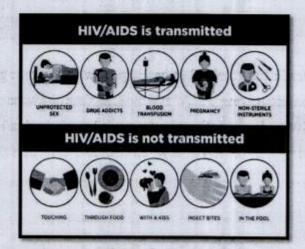

### Report on Nirbhaya Kanya Abhiyan

Date: 2nd March 2022 Venue: Vishweshwaraya hall

Mode: Offline

Details of the Nirbhaya Kanya abhiyan

Nirbhaya Kanya Abhiyan program was organized at Indira College of Engineering whose main aim was to develop critical mind, self-confidence and commitment towards Society for

The speakers of the day were

Mr. Uddhav Khade who explained why there is need of Nirbhaya Kanya Yojana and gave some

The second speakers of the day were Ms. Jyoti Malhari Pardeshi who is in charge of Nirbhaya Squad. She explained us more about women safety and gave us a number which is to be dialed

The third speaker Mr. Shrikant Shankarrao Kad an advocate mentioned all the basic article, laws and rights that every women should be aware of.

All staff members and the college girls actively participate and made the event successful. We are thankful to the speaker to enlighten our minds and gave their precious time for the