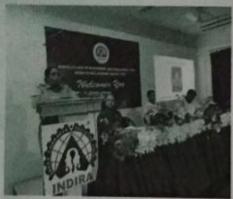

## Report on Women's Day Celebration

Internal Complains Committee/Women's Cell of Indira College of Engineering & Management have celebrated Women's Day on 8th March 2022 at APJ Hall, ICEM Pune.

The Guest for the program were Mr. Rahul Mhetre, Junior Johnny Lever, Mimicry Artist.

The Program started with Sarswati Vandana by Ms. Sonam Mule, BE student. Followed by Rahul Mhetre by performing mimicry of different film actors and also conducted games to involve all participants. The girls performed various cultural activities such as dance, singing song etc. Total no, of participants of program were 69.