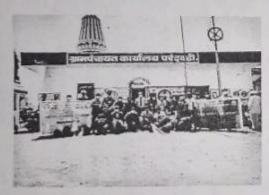

# One Page Report on 26th January Republic Day Celebrations

Indira College of Engineering and Management celebrated our 73<sup>rd</sup> republic day of India in Parandwadi campus on 26<sup>th</sup> January 2022. The Chief Guest Mr. Adesh Gaikwad, our beloved Principal Dr. Sunil Ingole and selected staff were present for the ceremony. The Chief Guest Mr. Adesh Gaikwad hoist the flag. All staff sing national anthem

Event was conducted by following all Covid 19 protocols. Prof.Atul Gore & team coordinated the entire event.

Prof. Atul Gore
Director – Sports

Principal Office Of Barrey Of Barrey Of Barrey Office Of Barrey Office O