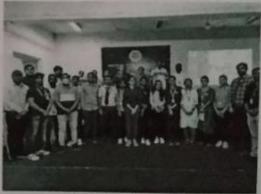

# One Page Report on 26th January Republic Day Celebrations

Indira College of Engineering and Management celebrated our 73<sup>rd</sup> republic day of India in Parandwadi campus on 26<sup>th</sup> January 2022. The Chief Guest Mr. Adesh Gaikwad, our beloved Principal Dr. Sunil Ingole and selected staff were present for the ceremony. The Chief Guest Mr. Adesh Gaikwad hoist the flag. All staff sing national anthem

Event was conducted by following all Covid 19 protocols. Prof.Atul Gore & team coordinated the entire event.

Prof. Atul Gore
Director – Sports

Principal Office Of Barrey Of Barrey Of Barrey Office Of Barrey Office O