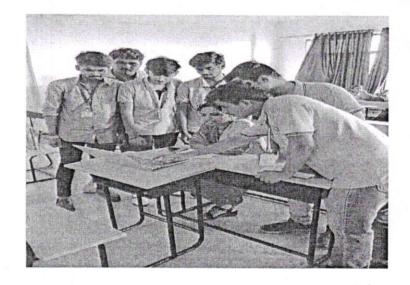

### Activity 1 For Slow Learners

The weaker students were identified with reference to their pre-requisite test marks. Bridge course was conducted on 04/09/2024 in order to make the basic concepts clear, so that they can adapt to the SPPU syllabus.