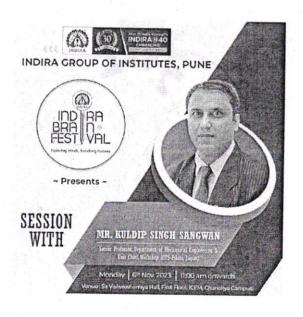

### Activity 1 For Advanced Learners

Indira Brain Festival was conducted for the advanced learners, and the guest were Ms. Leena Bokhil and Mr. Kuldip Kumar Sangwan.

Guest delivered a talk as Key note Address, in which he explained in detailed about History of inclusion of the induction program in the syllabus of technical institutions. He also focused on the importance of such programs to schedule at the beginning of college for engineering students. Sir Covered some issues in his talk as follows, new entrants go through years of strenuous preparation and get accustomed to it. Often they lose the connection from social life and recreational activities. On the other hand, engineering demands a personality in all dimensions Induction Program is designed for smooth transition from preparation environment to Engineering Curriculum.