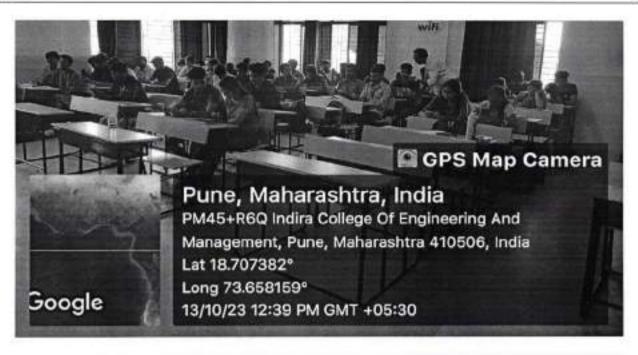

# "Soft Skill"

Date: 13/10/2023

Time: 11:30 am - 1:30 pm Venue: Department of MCA

Topics Covered: CV building

# **Brief Description:**

On October 13, 2023, participants delved into the crucial art of crafting compelling curriculum vitae (CVs) during an insightful session. With a focus on enhancing employability and making a strong first impression, attendees learned the essential components and formatting guidelines for effective CV building. Through practical examples and hands-on exercises, participants gained valuable insights into tailoring CVs to highlight their skills, experiences, and achievements in alignment with industry standards and job requirements.

Moreover, the session provided guidance on structuring CVs to effectively showcase qualifications, professional background, and key accomplishments. Attendees also learned strategies for optimizing CV content to capture recruiters' attention and stand out in competitive job markets. By the end of the session, participants were equipped with the knowledge and tools necessary to create impactful CVs that enhance their prospects and open doors to new career opportunities.