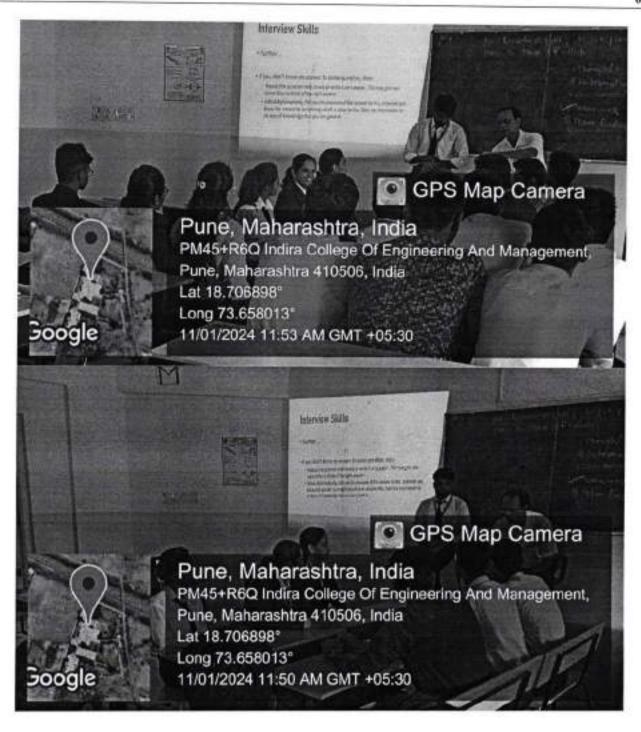

# Department of MCA

Report on 
"Soft Skill"

Date: 02/11/2023

Time: 11:30 am - 1:30 pm Venue: Department of MCA

Topics Covered: MOCK Interview

### **Brief Description:**

On November 2, 2023, participants engaged in a valuable mock interview session aimed at honing their interview skills and boosting their confidence in professional settings. Through simulated interview scenarios, attendees had the opportunity to practice articulating their qualifications, experiences, and career goals in a structured and compelling manner.

Guided by experienced facilitators, participants received constructive feedback and personalized tips to enhance their interview performance. The session covered various aspects of the interview process, including body language, communication style, and responding to common interview questions.

By actively participating in mock interviews, attendees gained practical experience and invaluable insights into refining their interview techniques, ultimately increasing their readiness for real-world job interviews and improving their prospects in the competitive job market.