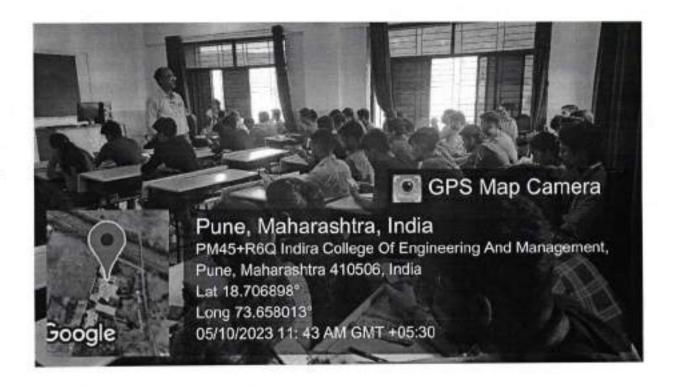

# Department of MCA

Report on "Soft Skill"

Date: 05/10/2023

Time: 11:30 am - 1:30 pm Venue: Department of MCA

Topics Covered: Psychological obstacles in comm, 7 C's of comm, Flowchart of comm, levels of non verbal comm, non verbal comm by Allan Pease,

# Brief Description:

On October 5, 2023, participants explored key barriers to effective communication, including psychological hurdles, and learned strategies to overcome them. They also delved into the "7 C's of communication" for crafting clear and compelling messages. Through a visual flowchart, attendees gained insights into the sequential stages of communication, aiding them in navigating interactions with clarity.