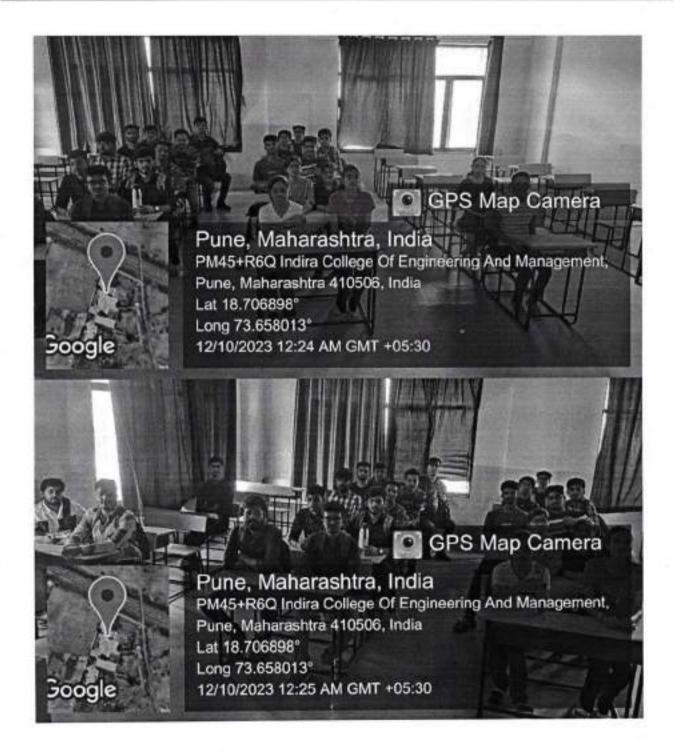

# Department of MCA

Report on 
"Soft Skill"

Date: 12/10/2023

Time: 11:30 am - 1:30 pm Venue: Department of MCA

Topics Covered: Body language ...Allan Pease, blocks of body lang, body lang via appearance, facial expressions, eye contact, facial expressions and interpretations, postures and meanings, gestures ICEM and meanings, handshakes, handshakes activity, permissible area of gaze, listening basics

## **Brief Description:**

On October 12, 2023, participants engaged in an illuminating session focused on decoding the intricacies of body language, guided by the expertise of Allan Pease. Attendees explored the various blocks of body language, including its manifestation through appearance, facial expressions, and eye contact. Through a detailed examination, participants gained insights into the subtle nuances of facial expressions and their interpretations, as well as the meanings conveyed through postures and gestures, including the renowned ICEM method.

Moreover, the session delved into the significance of handshakes, with participants actively engaging in a handshake activity to understand its implications in interpersonal communication. Attendees also explored the permissible areas of gaze and the fundamentals of active listening, rounding out their understanding of effective communication beyond verbal exchanges.

This comprehensive exploration of body language equipped participants with invaluable skills to decipher non-verbal cues, fostering stronger connections and enhancing communication proficiency in diverse social and professional settings.