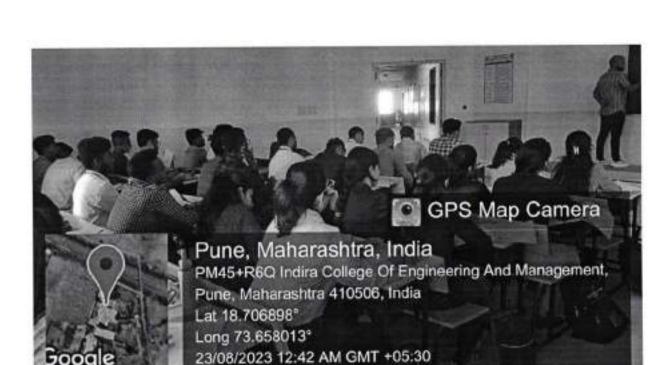

# Department of MCA

Report on "Soft Skill"

Date: 26/10/2023

Time: 11:30 am - 1:30 pm Venue: Department of MCA

Topics Covered: Questioning techniques for better communication, open qustions closed qustions, positive questions, thought process, emotional intellingence, Three types of peopl, assertive speaking, courageous conversations

# **Brief Description:**

On October 26, 2023, participants engaged in a dynamic session focusing on questioning techniques to enhance communication efficacy. Through an exploration of open and closed questions, attendees learned how to craft inquiries that foster deeper understanding and engagement. The session emphasized the importance of positive questioning, encouraging participants to frame queries constructively to elicit productive responses.