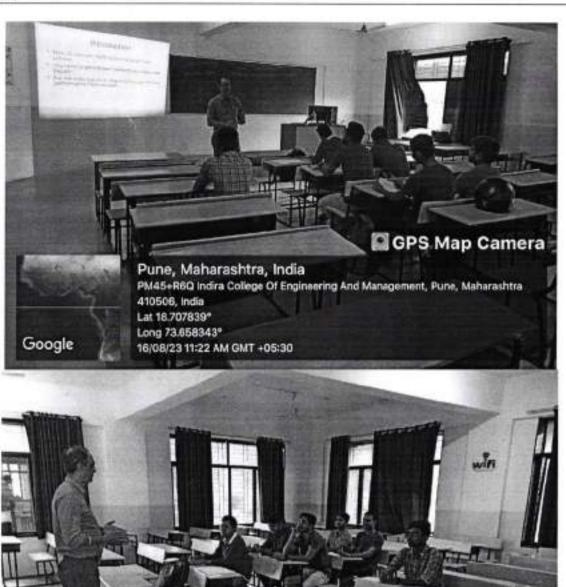

# Department of MCA

Report on "Soft Skill"

Date: 31/08/2023

Time: 11:30 am - 1:30 pm Venue: Department of MCA

Topics Covered: Brief Introduction, setting up of the aim of training, listing desirable qualities for increasing employability, meaning of communication, meaning of business communication

# **Brief Description:**

On August 31, 2023, a dynamic session commenced with a comprehensive introduction, laying the groundwork for the training ahead. The session focused on delineating the aims of the training, clarifying the objectives to be achieved by participants. Students were guided through an exploration of desirable qualities essential for bolstering employability in today's competitive job market.