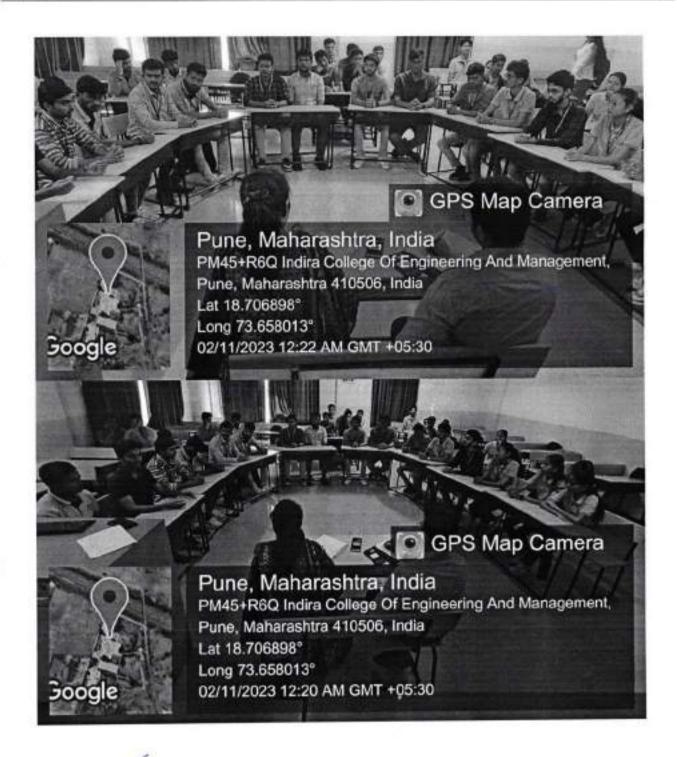

# Department of MCA

Report on 
"Soft Skill"

Date: 02/11/2023

Time: 11:30 am - 1:30 pm Venue: Department of MCA

Topics Covered: MOCK Interview

### **Brief Description:**

On November 2, 2023, participants engaged in a valuable mock interview session aimed at honing their interview skills and boosting their confidence in professional settings. Through simulated interview scenarios, attendees had the opportunity to practice articulating their qualifications, experiences, and career goals in a structured and compelling manner.