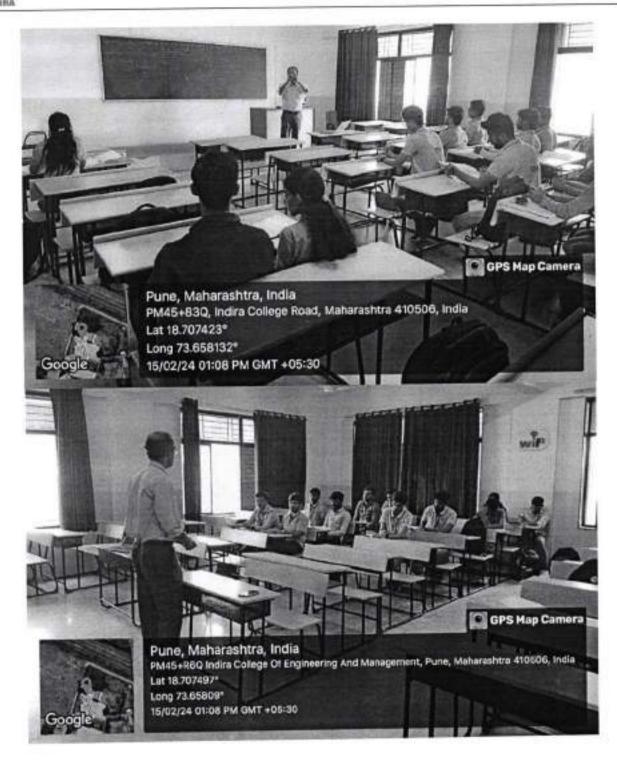

# Department of MCA

Report on "Soft Skill"

Date: 31/08/2023

Time: 11:30 am - 1:30 pm Venue: Department of MCA

Topics Covered: Brief Introduction, setting up of the aim of training, listing desirable qualities for increasing employability, meaning of communication, meaning of business communication

# **Brief Description:**

On August 31, 2023, a dynamic session commenced with a comprehensive introduction, laying the groundwork for the training ahead. The session focused on delineating the aims of the training, clarifying the objectives to be achieved by participants. Students were guided through an exploration of desirable qualities essential for bolstering employability in today's competitive job market.