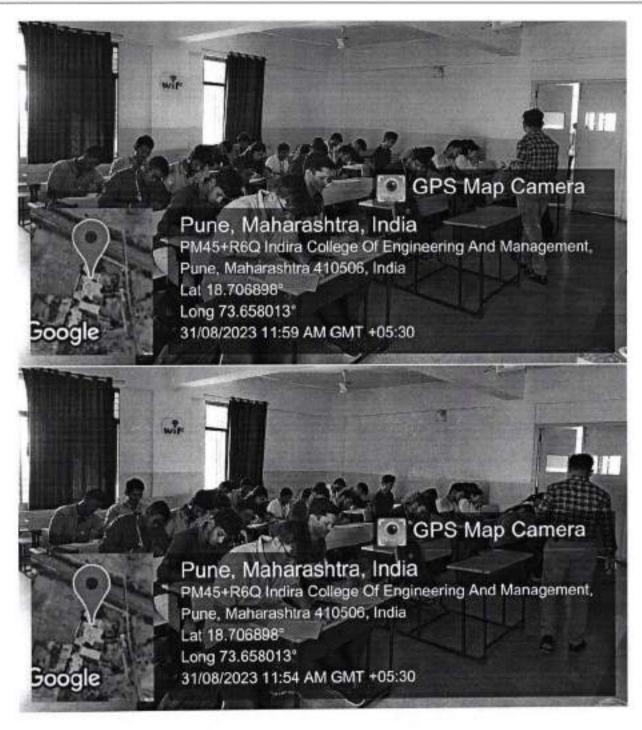

# Department of MCA

Report on "Soft Skill"

Date: 31/08/2023

Time: 11:30 am - 1:30 pm Venue: Department of MCA

Topics Covered: Brief Introduction, setting up of the aim of training, listing desirable qualities for increasing employability, meaning of communication, meaning of business communication

# **Brief Description:**

On August 31, 2023, a dynamic session commenced with a comprehensive introduction, laying the groundwork for the training ahead. The session focused on delineating the aims of the training, clarifying the objectives to be achieved by participants. Students were guided through an exploration of desirable qualities essential for bolstering employability in today's competitive job market.

Moreover, the session delved into the fundamental concepts of communication, elucidating its broader significance and relevance in personal and professional spheres. Special emphasis was placed on elucidating the nuances of business communication, highlighting its distinct purpose and principles in organizational contexts.

This foundational knowledge equipped participants with a solid understanding of the multifaceted aspects of effective communication, laying a strong groundwork for subsequent learning and skill development.