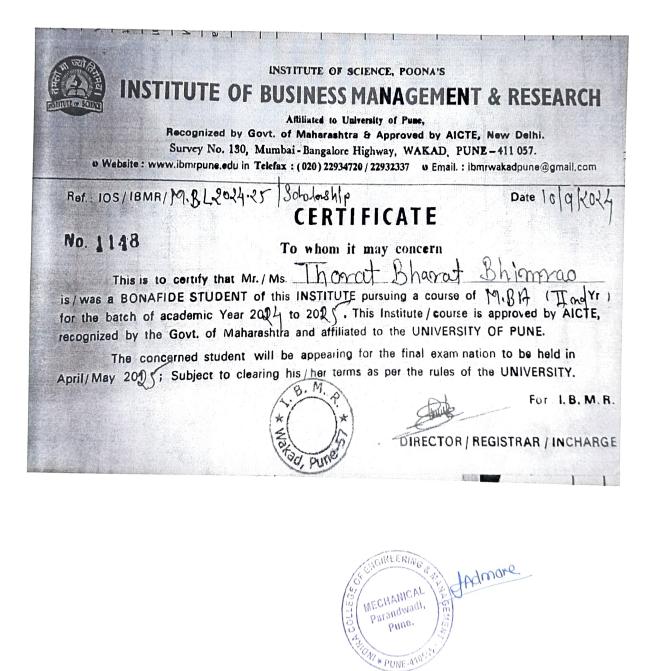

## 5.2.2 Number of students progressing to higher education during the year

| Sr. No. | Name of the Documents | Page No. |  |
|---------|-----------------------|----------|--|
| 1       | Bharat Thorat         | 1        |  |
| 2       | Janhavi Pradeep Kumar | 2        |  |
| 3       | Zuber Mohhamad        | 3        |  |