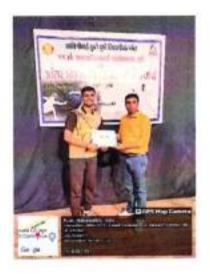

Venue: SPPU Khashaba Jadhav Krida Sankul, Pune

Date: 20th to 22nd OCT.2023

|                   |                   |                      | Remarks                    |
|-------------------|-------------------|----------------------|----------------------------|
| Siddhant Shinde   | TE                | Computer             | Participate                |
| Gajanan Pinnalwar |                   | Civil                | Participate                |
| Videet Jadhav     | TE                | Computer             | Participate                |
|                   | Gajanan Pinnalwar | Gajanan Pinnalwar SE | Gajanan Pinnalwar SE Civil |

**ICEM Athletics Team** 

Prof. Atul Gore

Director Phy.Edu. & Sports

Principal Office Office ARE A10406-14

SHREE CHANAKYA EDUCATION SOCIETY'S