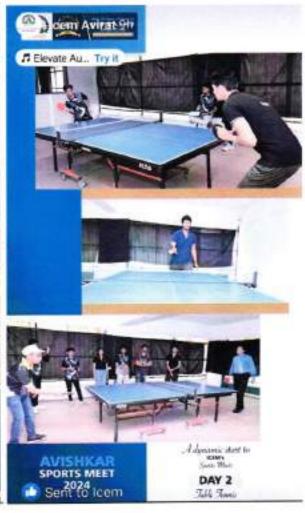

# Annual Sports Meet 2024 Table Tennis One Page Report

Date: 27th February to 1st March 2024

Venue: ICEM Campus

Annual Sports Week witnessed enthusiastic participation and fierce competition in the game of Table Tennis. Organized by the dedicated team led by Prof. Atul Gore (Director, Sports), alongside sports staff coordinators Prof. Nikhil Mulik and student coordinators Vipul Chavan, Onkar Shahagadkar, and Shreyas Phadtare, the event showcased the talent and sportsmanship of the participants.

The Table Tennis tournament showcased intense matches, displaying skill, agility, and sportsmanship among the participants. Players exhibited exceptional talent, making every match a thrilling experience for the audience.

# Annual Sports Meet-2024

Name of Tournament: Table Tennis (Boys)

Date: 28/02/2024

Parandwadi, Pune - 410506, Ph. 02114 661500, www.indicaicem.ac.in