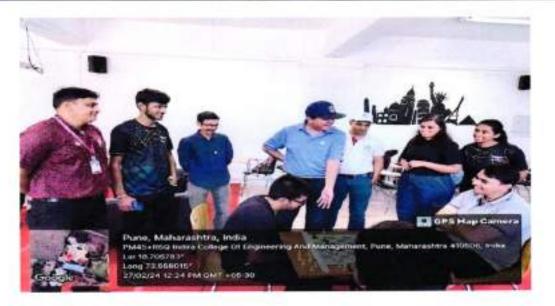

The Independence Day celebration commenced with a warm welcome by Chief Guest Mr. Adesh Gaekwad Director of Indira Group of Institutes and Dr.Sunil Ingole Director of ICEM. Invited and felicitate two students at Indira college of Engineering and Management from Mechanical Engineering Department alumni batch 2013. Mr. Sachin Khilari Won Gold Medal in Men's Shot put final F46 Event at Para Athletics World Championship 2023, Qualified for Paris Paralympics 2024 and Mr. Sikandar Inamdar selected as Range Forest Officer (RFO) with all Maharashtra rank 07 through MPSC Forest Services Examination 2021.

The campus was adorned in tricolor decorations and a palpable sense of unity and patriotism was evident as students, all department Hod's, faculty and staff gathered to commemorate this momentous occasion. The event was a tribute to the sacrifices made by our freedom fighters and an opportunity for the younger generation to reflect on the significance of the nation's journey to Independence.

Like every year this day is started National Flag hosting by the Chief Guest & guest. The guest was given a motivational speech on this special occasion. Some students sing patriotic songs after all participants had taken Panch Pran Pledge for "Meri Mati Mera Desh" and Veeron Ka Vandan program. As this is the national festival filled with patriotism. The event paid homage to the struggles and sacrifices of our freedom fighters and reaffirmed the college community's commitment to the growth and prosperity of the nation.