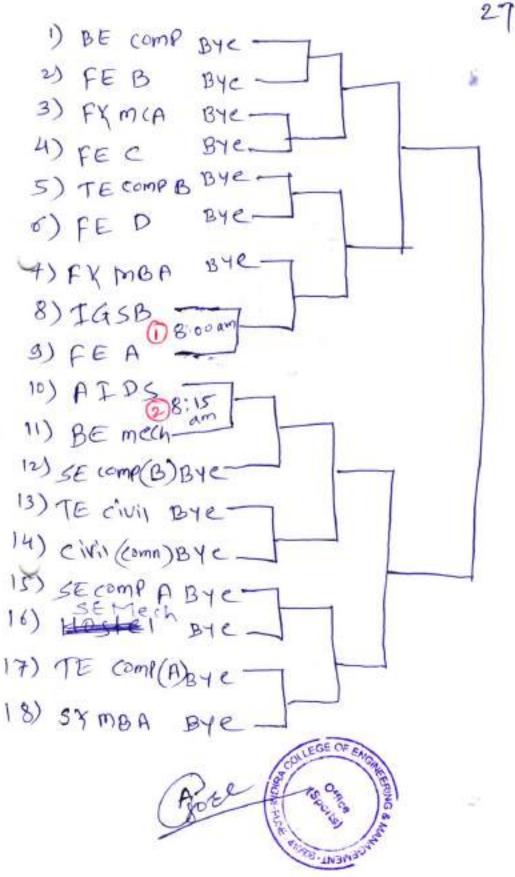

Note: Following is the list of Students and staff coordinators.

Principal Office Principal Office

Dr. Soumitra Das I/C Principal

Parandwadi, Pune - 410506, Ph. 02114 661500, www.indiraicem.ac.in

| Event name                                                                     | Event in charge                                 | Student coordinators                                                                                                                                                                  |  |
|--------------------------------------------------------------------------------|-------------------------------------------------|---------------------------------------------------------------------------------------------------------------------------------------------------------------------------------------|--|
| Football                                                                       | Prof. Rahul Sawant<br>Prof. Deepak Raut         | Yash Patil TE (Comp) 8830676723<br>Videet Jadhav TE (Comp.) 9309503582<br>Hitesh Sagar (MCA) 8888306769                                                                               |  |
| Volleyball                                                                     | Prof. Vijay Saini                               | Sandesh Datir TE (Comp) 8530318956<br>Atharva Salunkhe SE (Comp) 9322216394<br>Anup Masurkar SE (AI&DS) 8482854801                                                                    |  |
| Kabaddi                                                                        | Prof. Sushil Chopde<br>Mr. Kishor Chavan        | Keshav Elbhar SE (Civil.) 8149206098<br>Gaurav Kolekar BE (Comp.) 9049228402<br>Atharva Goliwar (MCA)7719050415                                                                       |  |
| Shot-put                                                                       | Prof. Amit Narawade                             | Siddhant Shinde TE (Comp) 9209111984<br>Dinesh Mali TE (Comp) 8483807846<br>Aniket Patil ( MCA) 7700009160                                                                            |  |
| Chess                                                                          | Prof. Milind<br>Deshpande<br>Mr. Nitin Khandait | Nimisha Ghadge BE (Comp) 9356661206<br>Gayatri Ingole SE (Comp.) 7249439641<br>Prathmesh Kadam SE (Comp) 7058138814                                                                   |  |
| Badminton                                                                      | Prof. Priyanka Shinde<br>Mr. Pravin Charde      |                                                                                                                                                                                       |  |
| Table Tennis                                                                   | Prof. Nikhil Mulik                              | Vipul Chavan TE (comp) 7823044389<br>Onkar Shahagadkar TE (comp)<br>8080082396<br>Shreyas Phadtare 9136798283                                                                         |  |
| Carrom                                                                         | Prof. Sartyam Kalyani                           | Sahil Joshi SE (Comp.) 7083066833<br>Himanshu Jain SE (Comp.) 9503555452<br>Pushpak Sakharkar MCA 9356378633                                                                          |  |
| Cricket                                                                        | Prof. Ashwin Dharme<br>Mr. Akshay Surve         | Jayesh Deshmukh BE (Comp) 997030319<br>Digvijay Ghotkule BE (Civil.) 968993015<br>Vaishnavi Kurunkar SE (Comp)                                                                        |  |
| Inauguration,<br>Prize<br>Distribution,<br>One Page<br>Report &<br>Photography | Prof. Aditi Huparikar                           | Mahendra Choudhary (8209830237) Karan<br>Gadekar, Bushan Waghmare, Aniket Honrao<br>Shubhankar Barhate 9594979383<br>Devendra Ghule (MCA) 9372403083<br>Saurav Patil (MCA) 9139913738 |  |