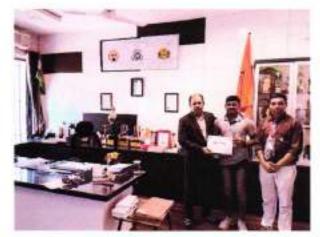

The Independence Day celebration commenced with a warm welcome by Chief Guest Mr. Adesh Gaekwad Director of Indira Group of Institutes and Dr.Sunil Ingole Director of ICEM. Invited and felicitate two students at Indira college of Engineering and Management from Mechanical Engineering Department alumni batch 2013. Mr. Sachin Khilari Won Gold Medal in Men's Shot put final F46 Event at Para Athletics World Championship 2023, Qualified for Paris Paralympics 2024 and Mr. Sikandar Inamdar selected as Range Forest Officer (RFO) with all Maharashtra rank 07 through MPSC Forest Services Examination 2021.