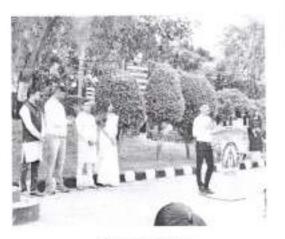

Like every year this day is started National Flag hosting by the Chief Guest & guest. The guest was given a motivational speech on this special occasion. Some students sing patriotic songs after all participants had taken Panch Pran Pledge for "Meri Mati Mera Desh" and Veeron Ka Vandan program. As this is the national festival filled with patriotism. The event paid homage to the struggles and sacrifices of our freedom fighters and reaffirmed the college community's commitment to the growth and prosperity of the nation.