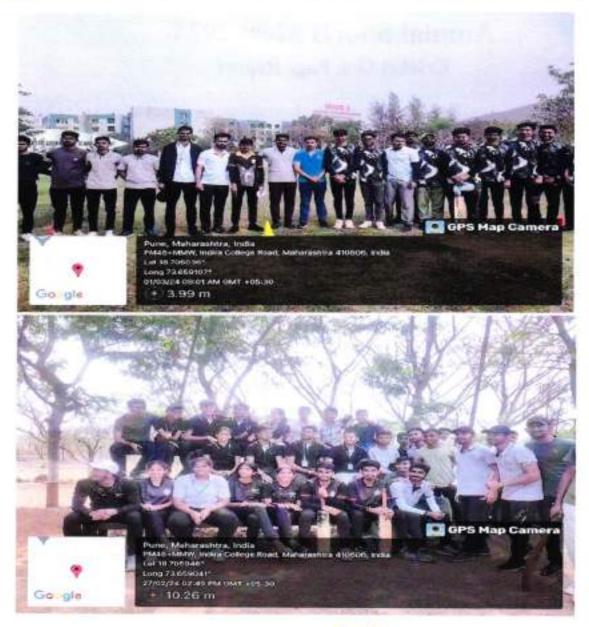

#### Report on Celebrating the Birth Anniversary of Khashaba Jadhav 2024

Date: 15th January 2024

Venue: Indira College of Engineering and Management, parandwadi

Time: 5:30 pm

On the occasion of the birth anniversary of the legendary wrestler Khashaba Jadhav, our college organized a series of events to commemorate his legacy and contribution to Indian sports. Khashaba Jadhav, the first Indian to win an individual Olympic medal in wrestling, continues to inspire generations with his grit, determination, and sportsmanship.

#### Outdoor Competitions:

- Volleyball: In honor of Jadhav's endurance and perseverance, a marathon was conducted, promoting fitness and healthy competition among students.
- Kabaddi Championship: Reflecting the essence of traditional Indian sports, a kabaddi championship was held, emphasizing teamwork and agility.
- Football Match: Students engaged in a spirited football match, fostering camaraderie and sportsmanship on the field.
- Shot Put Competition: Keeping in line with the strength and athleticism displayed by Jadhav, a shot put competition was organized, challenging participants to showcase their power and technique.

#### Indoor Competitions:

 Table Tennis Tournament: Fast-paced and exciting, the table tennis tournament showcased the students' agility and reflexes, mirroring the dynamic nature of sports.

Overall, the celebrations on Khashaba Jadhav's birth anniversary were a testament to his enduring legacy and the values he stood for. Through these competitions, students not only paid homage to a sporting icon but also embraced the ethos of sportsmanship, discipline, and perseverance that Jadhav epitomized throughout his life.

Parandwadi, Pune – 410506, Ph. 02114 661500, www.indiraicem.ac.in

Department of Computer Engineering

Volleyball

Football

Prof. Atul Gore Director of Phy. Edu. Principal Office

Principal ICEM