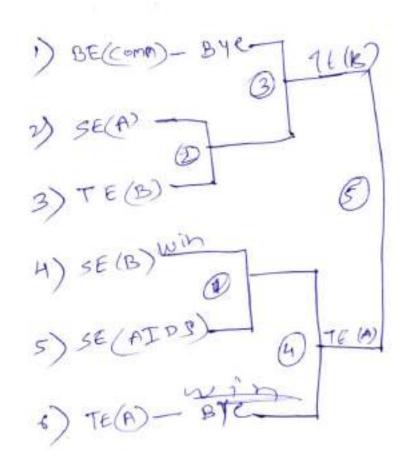

# Annual Sports Meet-2024

Name of Tournament: Cricket (Boys)

Date: 27/02/2024

Prof. Atul Gore Director of Phy. Edu. Annual sposts meet 2024 Coicket Lot's -

27/2/2024

Parandwadi, Pune – 410506, Ph. 02114 661500, www.indiraicem.ac.in Department of Computer Engineering