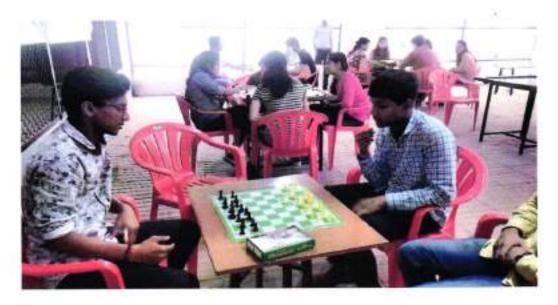

# Annual Sports Meet 2024

### Chess One Page Report

Date: 27th February - 1st March 2024

Venue: ICEM Campus

Annual Sports Week witnessed an intense battle of intellect and strategy through its Chess Tournament held at ICEM Campus from 27th February to 1st March 2024. The event was organized under the able guidance of Prof. Atul Gore, the Director of Sports, along with sports staff coordinators Prof. Milind Deshpande and Nitin Khandait, supported by student coordinators Nimisha Ghadge, Gayatri Ingole, and Prathamesh Kadam.

#### Participants:

The tournament saw enthusiastic participation from students, faculty, and staff, showcasing their prowess in the game of kings.

#### Results:

#### Men's Category:

- Winners: Ram Patil emerged victorious, displaying remarkable strategic acumen and finesse.
- Runner-ups: Swetank Upadhyay secured the runner-up position, demonstrating exceptional skill and determination.

#### Women's Category:

- Winners: Purva Palankar demonstrated exceptional talent and emerged as the champion in the women's category.
- Runner-ups: Neha Kuchekar showcased commendable performance and secured the runner-up position.

The Annual Sports Week Chess Tournament witnessed thrilling matches and showcased the intellectual prowess and strategic thinking of the participants. The event not only promoted healthy competition but also fostered camaraderie among the participants. Congratulations to all the winners and participants for their outstanding performance and sportsmanship spirit.