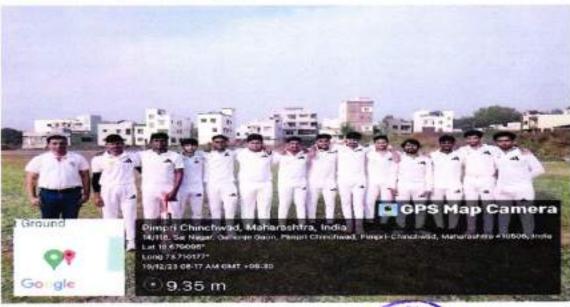

# Annual Sports Meet-2024

Name of Tournament: Cricket (Boys)

Date: 27/02/2024

Prof. Atul Gore Director of Phy. Edu. Annual sposts meet 2024 Coicket Lot's -

27/2/2024

Parandwadi, Pune – 410506, Ph. 02114 661500, www.indiraicem.ac.in Department of Computer Engineering