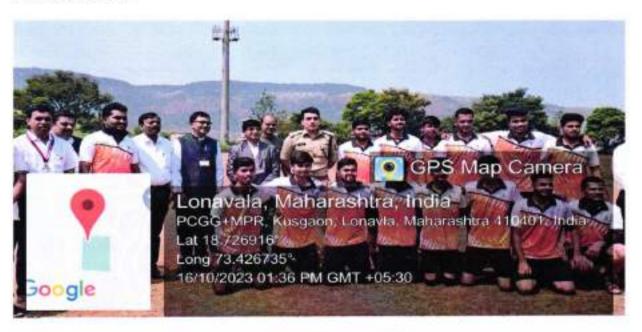

#### Sports Participation & Achievement 2023-24

Name of the Event: SPPU PDZS Intercollegiate Cricket (M) Competition

Venue: V.D.R. Cricket Ground Gahunje (RMC, Akurdi)

Date: 18 Dec. to 22 Dec. 2023

| Sr. No. | Name of the student    | Year | Branch   | Remarks     |
|---------|------------------------|------|----------|-------------|
| 1       | Gourav Kolekar (Capt.) | TE   | Computer | Participate |
| 2       | Digvijay Ghotkule      | TE   | Civil    | Participate |
| 3       | Jayesh Deshmukh        | TE   | Computer | Participate |
| 4       | Faizan Khan            | SE   | Computer | Participate |
| 5       | Siddesh Kakade         | TE   | Computer | Participate |
| 6       | Dinesh Mali            | SE   | Computer | Participate |
| 7       | Aaditya Gaikwad        | TE   | Computer | Participate |
| 8       | Athrva Dhas            | SE   | Computer | Participate |
| 9       | Venktesh Kamble        | BE   | Civil    | Participate |
| 10      | Ashutosh Kumar         | SE   | Computer | Participate |
| 11      | Siten Jain             | SE   | Computer | Participate |
| 12      | Digvijay Parmar        | SE   | Computer | Participate |
| 13      | Radesh Tayde           | SE   | Civil    | Participate |
| 14      | Vipul Chavan           | SE   | Computer | Participate |

Sports Participation & Achievement 2023-24

Cricket Match ICEM, Parandwadi v/s I Square IT

Prof. Atul Gore Director Phy.Edu. & Sports Principal Office

Sports Participation & Achievement 2023-24

Name of the Event: SPPU PDZS Intercollegiate Athletics (M) Competition