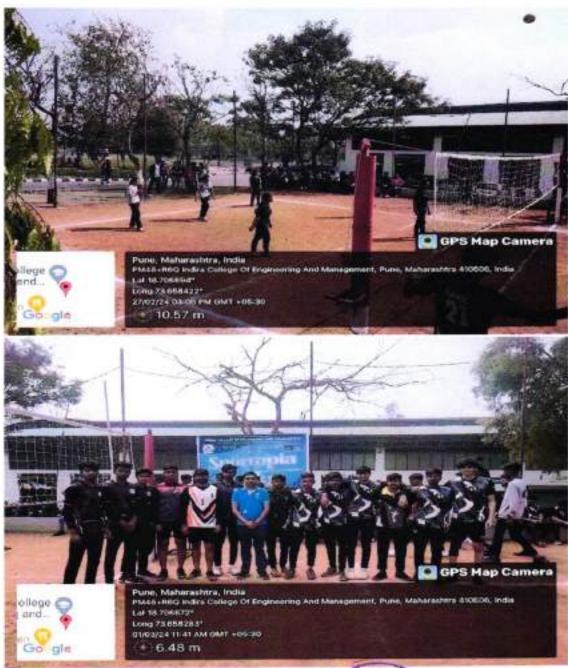

## Volleyball One Page Report

Date: 27th February to 1st March 2024

Venue: ICEM Campus

The Annual Sports Week witnessed an exhilarating display of athleticism and sportsmanship during the volleyball tournament held at ICEM Campus. Under the guidance of Prof. Atul Gore (Director, Sports), the event was coordinated by Prof. Vijaykumar Saini along with student coordinators Sandesh Datir, Atharva Salunkhe, and Anup Masurkar.

Several teams from different departments and institutes participated in the tournament, showcasing their skills and competitive spirit.