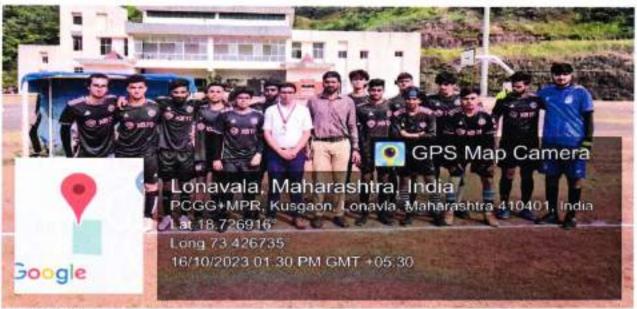

ICEM Kabaddi Team

Prof. Atul Gore

Director Phy.Edu. & Sports

OF ENGINEERING

FEXTREE COMMERCIAL

Date: 16/10/2023

Ref. No.:

To, The President / Secretary

Pune District Zonal Sports Committee 2023-24.

Subject: Participation in POZSC Inter-College Kabbadi (M2 Tournament.