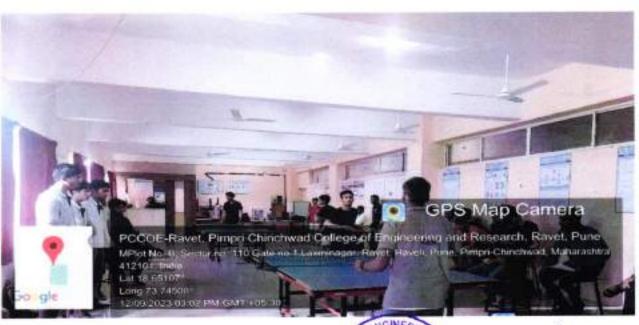

#### Brief Report:

With the patriotic fervor of Independence Day filling the air, Indira College of Engineering & Management celebrated the "Meri Mati Mera Desh" event as part of the Azadi Ka Amrut Mahotsav festivities. Prime Minister, Narendra Modi suggested a unique idea to celebrate the 77th Independence Day of India in 2023, "Azaadi ka Amrit Mahotsav" which was started on 75th Independence Day, this year India is going to celebrate "Meri Mati Mera Desh" campaign.

"Mitti Ko Naman, Veeron Ka Vandan" is the slogan for the "Meri Mati Mera Desh Campaign". The program was held from 9th August to 15th August. The primary purpose of this campaign is to honor and pay tribute to the courageous martyrs, freedom fighters, and brave women who served throughout the Indian freedom movement.

The Independence Day celebration commenced with a warm welcome by Chief Guest Mr. Adesh Gaekwad Director of Indira Group of Institutes and Dr.Sunil Ingole Director of ICEM. Invited and felicitate two students at Indira college of Engineering and Management from Mechanical Engineering Department alumni batch 2013. Mr. Sachin Khilari Won Gold Medal in Men's Shot put final F46 Event at Para Athletics World Championship 2023, Qualified for Paris Paralympics 2024 and Mr. Sikandar Inamdar selected as Range Forest Officer (RFO) with all Maharashtra rank 07 through MPSC Forest Services Examination 2021.

The campus was adorned in tricolor decorations and a palpable sense of unity and patriotism was evident as students, all department Hod's, faculty and staff gathered to commemorate this momentous occasion. The event was a tribute to the sacrifices made by our freedom fighters and an opportunity for the younger generation to reflect on the significance of the nation's journey to Independence.

Like every year this day is started National Flag hosting by the Chief Guest & guest. The guest was given a motivational speech on this special occasion. Some students sing patriotic songs after all participants had taken Panch Pran Pledge for "Meri Mati Mera Desh" and Veeron Ka Vandan program. As this is the national festival filled with patriotism. The event paid homage to the struggles and sacrifices of our freedom fighters and reaffirmed the college community's commitment to the growth and prosperity of the nation.