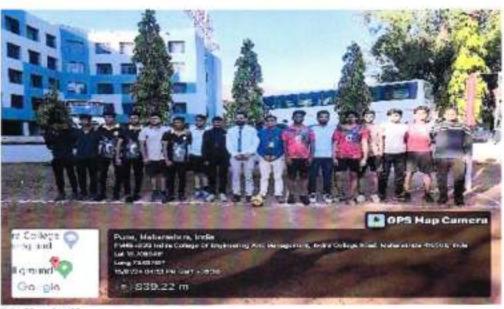

## Football One Page Report

Date: February 27th - March 1st, 2024 Location: ICEM Campus

Annual Sports Week witnessed an exhilarating showdown of skill, teamwork, and sportsmanship during its football tournament held from February 27th to March 1st, 2024, at ICEM Campus. The event was organized under the guidance of Prof. Atul Gore, the Director of Sports, along with sports staff coordinators Prof. Rahul Sawant and Prof. Dipak Raut. The student coordinators, Yash Patil, Videet Jadhav, and Hitesh Sagar, played a pivotal role in ensuring the success of the tournament.

Teams from various departments and hostels enthusiastically participated in the football tournament, showcasing their prowess on the field. The competition was fierce as each team displayed exceptional talent and determination.

Results: After intense matches and nail-biting moments, the team from IGSB emerged victorious, claiming the title of the tournament champions. Their exemplary teamwork and skillful gameplay set them apart throughout the competition. The Hostel Team showcased remarkable resilience and sportsmanship, securing the position of the runner-up.

Acknowledgments: The success of the Avishkar Sports Week football tournament would not have been possible without the dedicated efforts of Prof. Atul Gore, Prof. Rahul Sawant, Prof. Dipak Raut, and the student coordinators, Yash Patil, Videet Jadhav, and Hitesh Sagar. Their unwavering commitment and organizational skills ensured a seamless and memorable event for all participants.