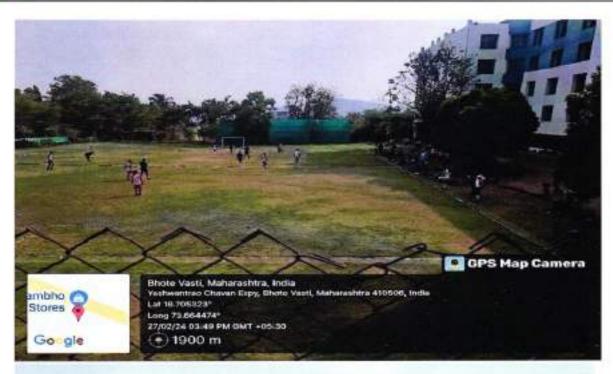

## Volleyball One Page Report

Date: 27th February to 1st March 2024

Venue: ICEM Campus

The Annual Sports Week witnessed an exhilarating display of athleticism and sportsmanship during the volleyball tournament held at ICEM Campus. Under the guidance of Prof. Atul Gore (Director, Sports), the event was coordinated by Prof. Vijaykumar Saini along with student coordinators Sandesh Datir, Atharva Salunkhe, and Anup Masurkar.

Several teams from different departments and institutes participated in the tournament, showcasing their skills and competitive spirit.