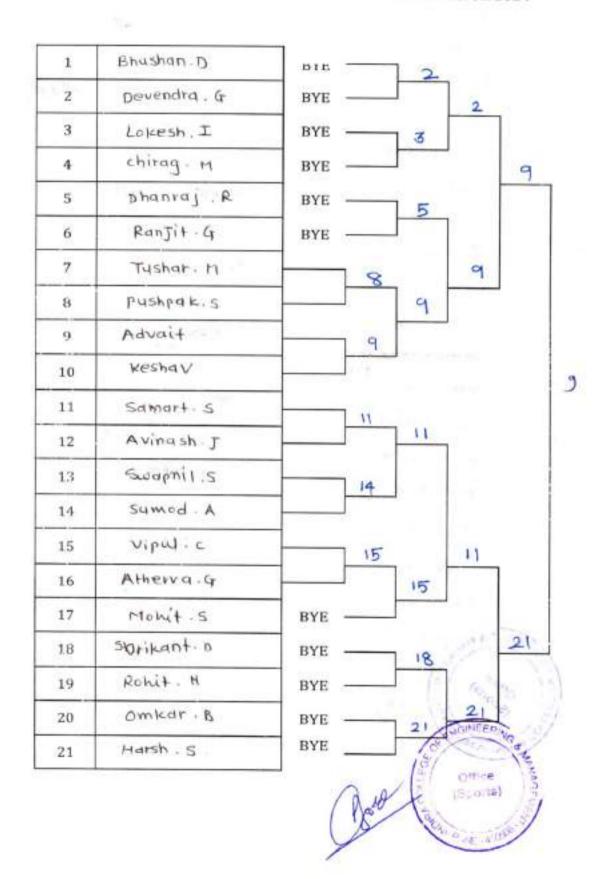

# Annual Sports Meet 2024 Table Tennis One Page Report

Date: 27th February to 1st March 2024

Venue: ICEM Campus

Annual Sports Week witnessed enthusiastic participation and fierce competition in the game of Table Tennis. Organized by the dedicated team led by Prof. Atul Gore (Director, Sports), alongside sports staff coordinators Prof. Nikhil Mulik and student coordinators Vipul Chavan, Onkar Shahagadkar, and Shreyas Phadtare, the event showcased the talent and sportsmanship of the participants.

#### Men's Singles:

- Winner: Advait Javkar (SE Computer)
- Runner-Up: Aniket Bhilare (BE Computer)

#### Women's Singles:

- Winner: Disha Kulmethe (IGSB)
- Runner-Up: Kshitija Shingde (SE Computer)

Acknowledgments: We extend our heartfelt appreciation to all the participants for their active involvement and competitive spirit. Special thanks to the organizing team led by Prof. Atul Gore, Prof. Nikhil Mulik, and the student coordinators for their meticulous planning and execution, ensuring the success of the Table Tennis tournament during Annual Sports Week.