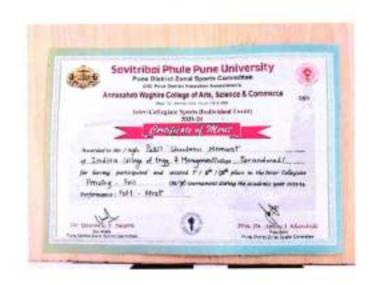

Venue: SPPU Khashaba Jadhav Krida Sankul, Pune

Date: 20th to 22nd OCT.2023

|                   |                   |                      | Remarks                    |
|-------------------|-------------------|----------------------|----------------------------|
| Siddhant Shinde   | TE                | Computer             | Participate                |
| Gajanan Pinnalwar |                   | Civil                | Participate                |
| Videet Jadhav     | TE                | Computer             | Participate                |
|                   | Gajanan Pinnalwar | Gajanan Pinnalwar SE | Gajanan Pinnalwar SE Civil |

**ICEM Athletics Team** 

Prof. Atul Gore

Director Phy.Edu. & Sports

Principal Office Office ARE A10406-14

SHREE CHANAKYA EDUCATION SOCIETY'S