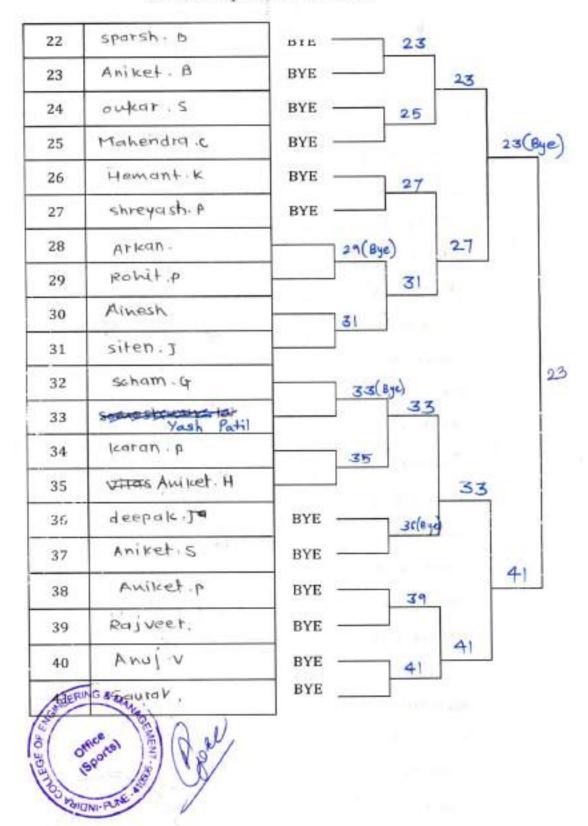

# Annual Sports Meet 2024 Table Tennis One Page Report

Date: 27th February to 1st March 2024

Venue: ICEM Campus

Annual Sports Week witnessed enthusiastic participation and fierce competition in the game of Table Tennis. Organized by the dedicated team led by Prof. Atul Gore (Director, Sports), alongside sports staff coordinators Prof. Nikhil Mulik and student coordinators Vipul Chavan, Onkar Shahagadkar, and Shreyas Phadtare, the event showcased the talent and sportsmanship of the participants.

#### Men's Singles:

- Winner: Advait Javkar (SE Computer)
- Runner-Up: Aniket Bhilare (BE Computer)

#### Women's Singles:

- Winner: Disha Kulmethe (IGSB)
- Runner-Up: Kshitija Shingde (SE Computer)

Acknowledgments: We extend our heartfelt appreciation to all the participants for their active involvement and competitive spirit. Special thanks to the organizing team led by Prof. Atul Gore, Prof. Nikhil Mulik, and the student coordinators for their meticulous planning and execution, ensuring the success of the Table Tennis tournament during Annual Sports Week.