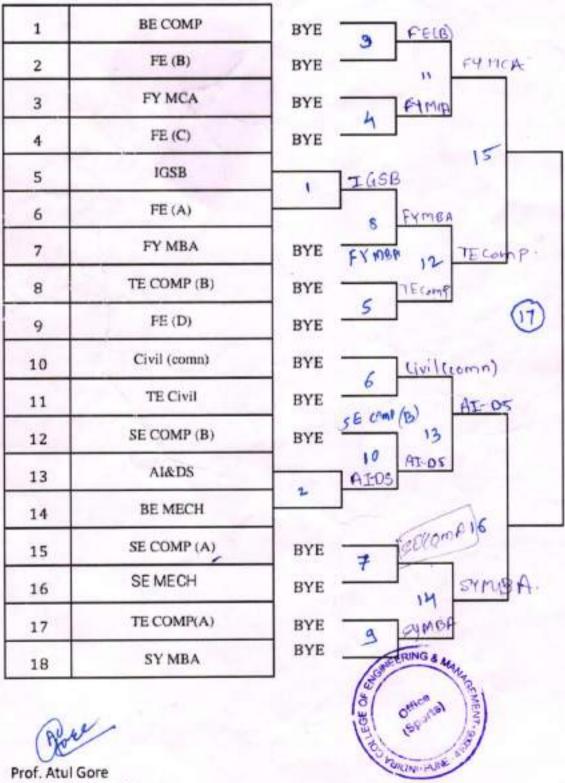

Note: Following is the list of Students and staff coordinators.

Principal Office Principal Office

Dr. Soumitra Das I/C Principal

Parandwadi, Pune - 410506, Ph. 02114 661500, www.indiraicem.ac.in

| Event name                                                                     | Event in charge                                 | Student coordinators                                                                                                                                                                  |  |
|--------------------------------------------------------------------------------|-------------------------------------------------|---------------------------------------------------------------------------------------------------------------------------------------------------------------------------------------|--|
| Football                                                                       | Prof. Rahul Sawant<br>Prof. Deepak Raut         | Yash Patil TE (Comp) 8830676723<br>Videet Jadhav TE (Comp.) 9309503582<br>Hitesh Sagar (MCA) 8888306769                                                                               |  |
| Volleyball                                                                     | Prof. Vijay Saini                               | Sandesh Datir TE (Comp) 8530318956<br>Atharva Salunkhe SE (Comp) 9322216394<br>Anup Masurkar SE (AI&DS) 8482854801                                                                    |  |
| Kabaddi                                                                        | Prof. Sushil Chopde<br>Mr. Kishor Chavan        | Keshav Elbhar SE (Civil.) 8149206098<br>Gaurav Kolekar BE (Comp.) 9049228402<br>Atharva Goliwar (MCA)7719050415                                                                       |  |
| Shot-put                                                                       | Prof. Amit Narawade                             | Siddhant Shinde TE (Comp) 9209111984<br>Dinesh Mali TE (Comp) 8483807846<br>Aniket Patil ( MCA) 7700009160                                                                            |  |
| Chess                                                                          | Prof. Milind<br>Deshpande<br>Mr. Nitin Khandait | Nimisha Ghadge BE (Comp) 9356661206<br>Gayatri Ingole SE (Comp.) 7249439641<br>Prathmesh Kadam SE (Comp) 7058138814                                                                   |  |
| Badminton                                                                      | Prof. Priyanka Shinde<br>Mr. Pravin Charde      |                                                                                                                                                                                       |  |
| Table Tennis                                                                   | Prof. Nikhil Mulik                              | Vipul Chavan TE (comp) 7823044389<br>Onkar Shahagadkar TE (comp)<br>8080082396<br>Shreyas Phadtare 9136798283                                                                         |  |
| Carrom                                                                         | Prof. Sartyam Kalyani                           | Sahil Joshi SE (Comp.) 7083066833<br>Himanshu Jain SE (Comp.) 9503555452<br>Pushpak Sakharkar MCA 9356378633                                                                          |  |
| Cricket                                                                        | Prof. Ashwin Dharme<br>Mr. Akshay Surve         | Jayesh Deshmukh BE (Comp) 997030319<br>Digvijay Ghotkule BE (Civil.) 968993015<br>Vaishnavi Kurunkar SE (Comp)                                                                        |  |
| Inauguration,<br>Prize<br>Distribution,<br>One Page<br>Report &<br>Photography | Prof. Aditi Huparikar                           | Mahendra Choudhary (8209830237) Karan<br>Gadekar, Bushan Waghmare, Aniket Honrao<br>Shubhankar Barhate 9594979383<br>Devendra Ghule (MCA) 9372403083<br>Saurav Patil (MCA) 9139913738 |  |