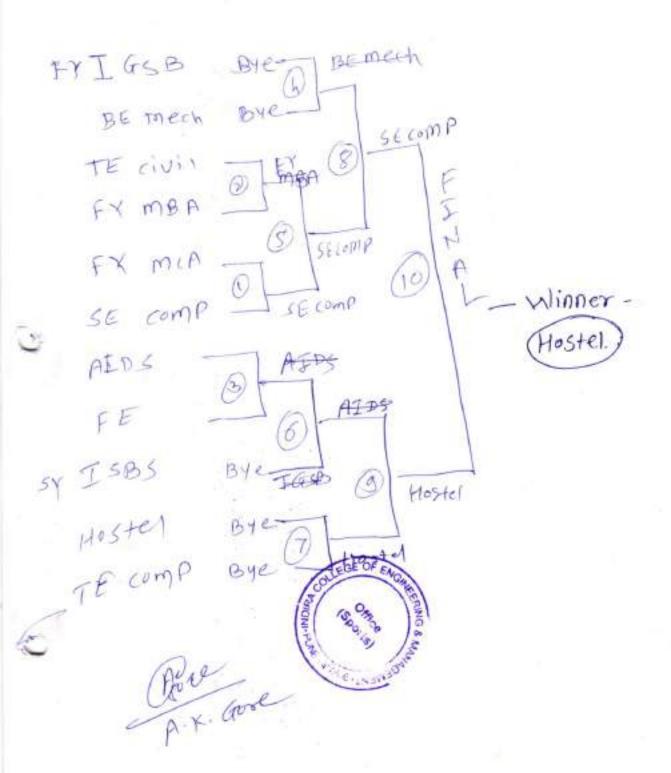

# EVENT= Kabaddi

# Year/Dept./Div.= Hostel

| Sr. No | Name of the Player | Roll No. | Sign |
|--------|--------------------|----------|------|
| 1      | Jayesh Deshmukh    |          |      |
| 2      | praful patil       |          |      |
| 3      | Akash kumbhan      |          |      |
| 4      | Rashan             |          |      |
| 5      | Abhisher Rajegoons |          |      |
| 6      | Atharan das        |          |      |
| 7      | shivam rakade      |          |      |
| 8      | roesh Pati         |          |      |
| 9      | Horshwordhan Patil |          |      |
| 10     | Durang rawo !      |          |      |
| 11     | Dinest mali        |          |      |
| 12     | SOE OF ENGINEERIE  |          |      |

Results: After intense matches and nail-biting moments, the team from IGSB emerged victorious, claiming the title of the tournament champions. Their exemplary teamwork and skillful gameplay set them apart throughout the competition. The Hostel Team showcased remarkable resilience and sportsmanship, securing the position of the runner-up.