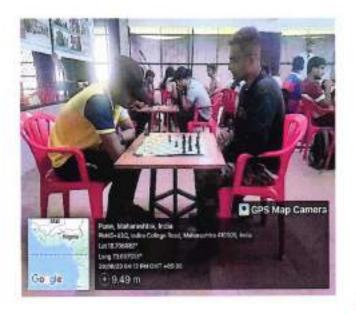

### Chess One Page Report

Date: 27th February - 1st March 2024

Venue: ICEM Campus

Annual Sports Week witnessed an intense battle of intellect and strategy through its Chess Tournament held at ICEM Campus from 27th February to 1st March 2024. The event was organized under the able guidance of Prof. Atul Gore, the Director of Sports, along with sports staff coordinators Prof. Milind Deshpande and Nitin Khandait, supported by student coordinators Nimisha Ghadge, Gayatri Ingole, and Prathamesh Kadam.

#### Participants:

The tournament saw enthusiastic participation from students, faculty, and staff, showcasing their prowess in the game of kings.

#### Results:

#### Men's Category:

- Winners: Ram Patil emerged victorious, displaying remarkable strategic acumen and finesse.
- Runner-ups: Swetank Upadhyay secured the runner-up position, demonstrating exceptional skill and determination.

#### Women's Category:

- Winners: Purva Palankar demonstrated exceptional talent and emerged as the champion in the women's category.
- Runner-ups: Neha Kuchekar showcased commendable performance and secured the runner-up position.

The Annual Sports Week Chess Tournament witnessed thrilling matches and showcased the intellectual prowess and strategic thinking of the participants. The event not only promoted healthy competition but also fostered camaraderie among the participants. Congratulations to all the winners and participants for their outstanding performance and sportsmanship spirit.