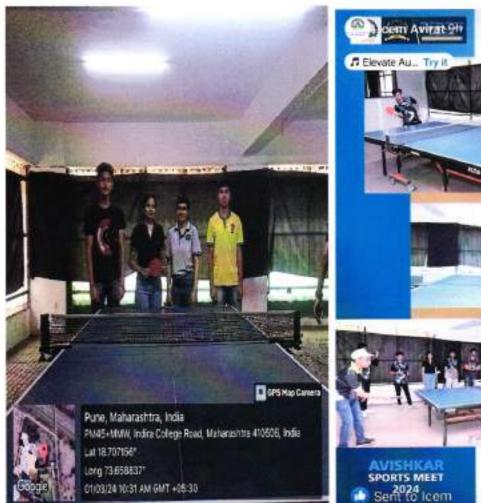

# Annual Sports Meet 2024 Table Tennis One Page Report

Date: 27th February to 1st March 2024

Venue: ICEM Campus

Annual Sports Week witnessed enthusiastic participation and fierce competition in the game of Table Tennis. Organized by the dedicated team led by Prof. Atul Gore (Director, Sports), alongside sports staff coordinators Prof. Nikhil Mulik and student coordinators Vipul Chavan, Onkar Shahagadkar, and Shreyas Phadtare, the event showcased the talent and sportsmanship of the participants.

The Table Tennis tournament showcased intense matches, displaying skill, agility, and sportsmanship among the participants. Players exhibited exceptional talent, making every match a thrilling experience for the audience.