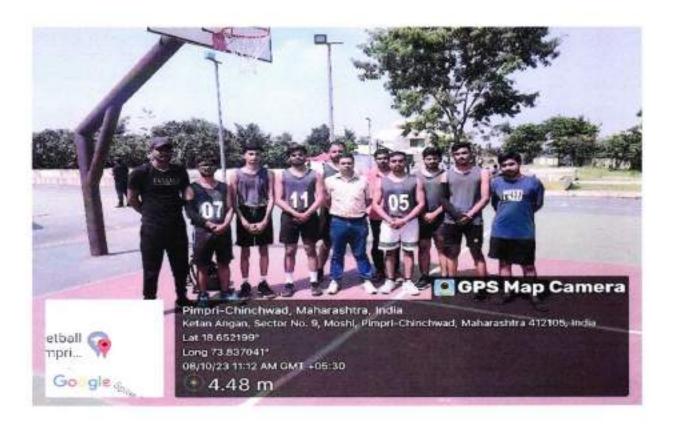

ICEM Kabaddi Team

Prof. Atul Gore

Director Phy.Edu. & Sports

OF ENGINEERING

FEXTREE COMMERCIAL

Date: 16/10/2023

Ref. No.:

To, The President / Secretary

Pune District Zonal Sports Committee 2023-24.

Subject: Participation in POZSC Inter-College Kabbadi (M2 Tournament.