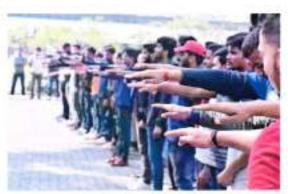

Like every year this day is started National Flag hosting by the Chief Guest & guest. The guest was given a motivational speech on this special occasion. Some students sing patriotic songs after all participants had taken Panch Pran Pledge for "Meri Mati Mera Desh" and Veeron Ka Vandan program. As this is the national festival filled with patriotism. The event paid homage to the struggles and sacrifices of our freedom fighters and reaffirmed the college community's commitment to the growth and prosperity of the nation.

Few Glimpses:

Parandwadi, Pune - 410506, Ph. 02114 661500, www.indiraicem.ac.in

Department of Computer Engineering

Panch Pran Pledge

Selfie by Chief Guest

Felicitation Won Gold Medal in World

Championship 2023 and Qualified for Paris