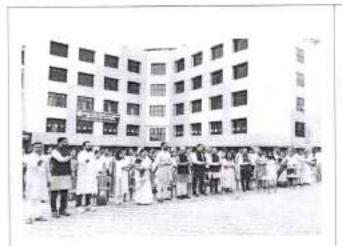

The campus was adorned in tricolor decorations and a palpable sense of unity and patriotism was evident as students, all department Hod's, faculty and staff gathered to commemorate this momentous occasion. The event was a tribute to the sacrifices made by our freedom fighters and an opportunity for the younger generation to reflect on the significance of the nation's journey to Independence.

Like every year this day is started National Flag hosting by the Chief Guest & guest. The guest was given a motivational speech on this special occasion. Some students sing patriotic songs after all participants had taken Panch Pran Pledge for "Meri Mati Mera Desh" and Veeron Ka Vandan program. As this is the national festival filled with patriotism. The event paid homage to the struggles and sacrifices of our freedom fighters and reaffirmed the college community's commitment to the growth and prosperity of the nation.

Few Glimpses:

Parandwadi, Pune - 410506, Ph. 02114 661500, www.indiraicem.ac.in

Department of Computer Engineering

Panch Pran Pledge

Selfie by Chief Guest

Felicitation Won Gold Medal in World

Championship 2023 and Qualified for Paris