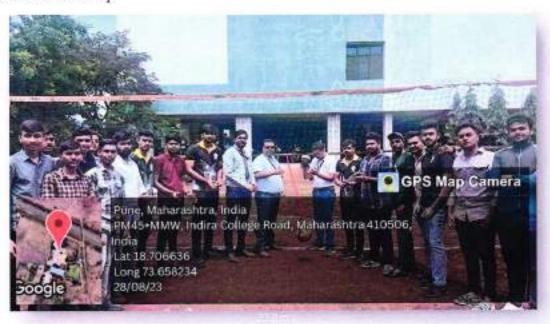

The campus was adorned in tricolor decorations and a palpable sense of unity and patriotism was evident as students, all department Hod's, faculty and staff gathered to commemorate this momentous occasion. The event was a tribute to the sacrifices made by our freedom fighters and an opportunity for the younger generation to reflect on the significance of the nation's journey to Independence.

Like every year this day is started National Flag hosting by the Chief Guest & guest. The guest was given a motivational speech on this special occasion. Some students sing patriotic songs after all participants had taken Panch Pran Pledge for "Meri Mati Mera Desh" and Veeron Ka Vandan program. As this is the national festival filled with patriotism. The event paid homage to the struggles and sacrifices of our freedom fighters and reaffirmed the college community's commitment to the growth and prosperity of the nation.

Few Glimpses:

Parandwadi, Pune - 410506, Ph. 02114 661500, www.indiraicem.ac.in

Department of Computer Engineering

Panch Pran Pledge

Selfie by Chief Guest

Felicitation Won Gold Medal in World

Championship 2023 and Qualified for Paris