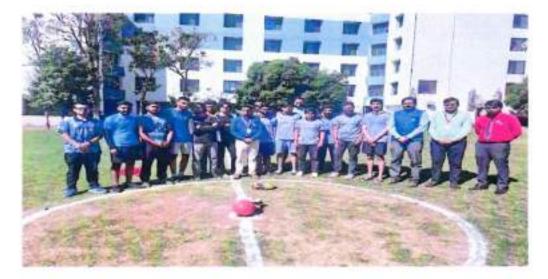

The Independence Day celebration commenced with a warm welcome by Chief Guest Mr. Adesh Gaekwad Director of Indira Group of Institutes and Dr.Sunil Ingole Director of ICEM. Invited and felicitate two students at Indira college of Engineering and Management from Mechanical Engineering Department alumni batch 2013. Mr. Sachin Khilari Won Gold Medal in Men's Shot put final F46 Event at Para Athletics World Championship 2023, Qualified for Paris Paralympics 2024 and Mr. Sikandar Inamdar selected as Range Forest Officer (RFO) with all Maharashtra rank 07 through MPSC Forest Services Examination 2021.

The campus was adorned in tricolor decorations and a palpable sense of unity and patriotism was evident as students, all department Hod's, faculty and staff gathered to commemorate this momentous occasion. The event was a tribute to the sacrifices made by our freedom fighters and an opportunity for the younger generation to reflect on the significance of the nation's journey to Independence.

Like every year this day is started National Flag hosting by the Chief Guest & guest. The guest was given a motivational speech on this special occasion. Some students sing patriotic songs after all participants had taken Panch Pran Pledge for "Meri Mati Mera Desh" and Veeron Ka Vandan program. As this is the national festival filled with patriotism. The event paid homage to the struggles and sacrifices of our freedom fighters and reaffirmed the college community's commitment to the growth and prosperity of the nation.