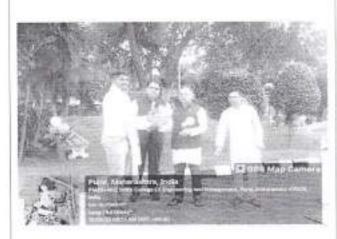

The Independence Day celebration commenced with a warm welcome by Chief Guest Mr. Adesh Gaekwad Director of Indira Group of Institutes and Dr.Sunil Ingole Director of ICEM. Invited and felicitate two students at Indira college of Engineering and Management from Mechanical Engineering Department alumni batch 2013. Mr. Sachin Khilari Won Gold Medal in Men's Shot put final F46 Event at Para Athletics World Championship 2023, Qualified for Paris Paralympics 2024 and Mr. Sikandar Inamdar selected as Range Forest Officer (RFO) with all Maharashtra rank 07 through MPSC Forest Services Examination 2021.