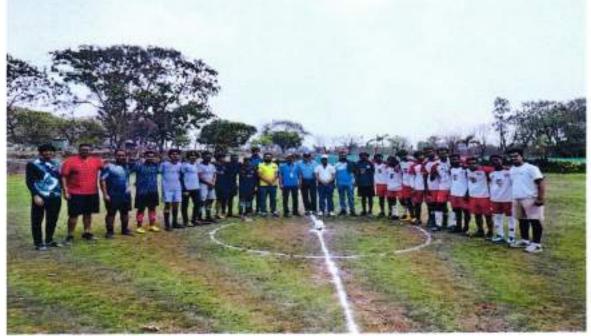

## Football One Page Report

Date: February 27th - March 1st, 2024 Location: ICEM Campus

Annual Sports Week witnessed an exhilarating showdown of skill, teamwork, and sportsmanship during its football tournament held from February 27th to March 1st, 2024, at ICEM Campus. The event was organized under the guidance of Prof. Atul Gore, the Director of Sports, along with sports staff coordinators Prof. Rahul Sawant and Prof. Dipak Raut. The student coordinators, Yash Patil, Videet Jadhav, and Hitesh Sagar, played a pivotal role in ensuring the success of the tournament.

Teams from various departments and hostels enthusiastically participated in the football tournament, showcasing their prowess on the field. The competition was fierce as each team displayed exceptional talent and determination.

Results: After intense matches and nail-biting moments, the team from IGSB emerged victorious, claiming the title of the tournament champions. Their exemplary teamwork and skillful gameplay set them apart throughout the competition. The Hostel Team showcased remarkable resilience and sportsmanship, securing the position of the runner-up.