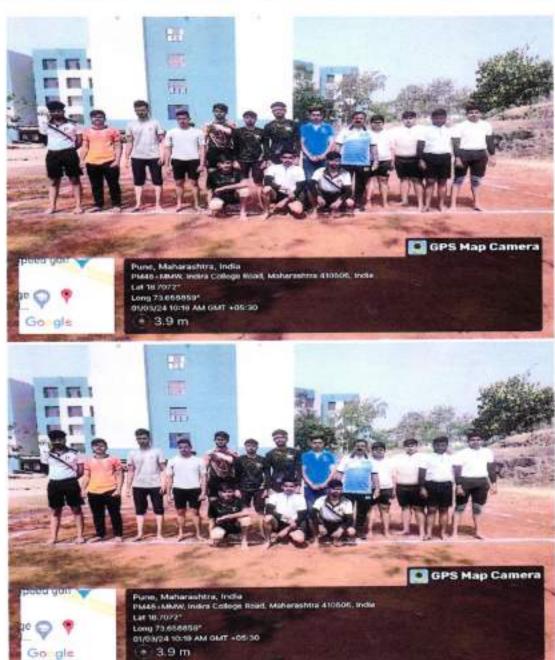

Few Glimpses:

Parandwadi, Pune - 410506, Ph. 02114 661500, www.indiraicem.ac.in

Department of Computer Engineering

Panch Pran Pledge

Selfie by Chief Guest

Felicitation Won Gold Medal in World

Championship 2023 and Qualified for Paris

Paralympics 2024

Guest Speech

Prepared by:

Mrs. Anita Patil

Asst. Professor

C. SOLUMI CANCE

Submitted To

Principal IC