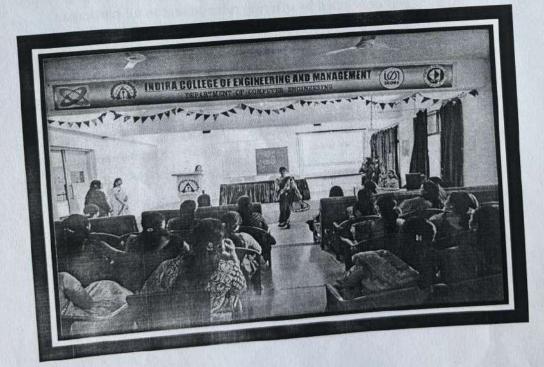

## Circular

This is to inform all HOD's. Staff and Students that ICEM organize Women Entrepreneur Awards and Women Achiever Awards on 6<sup>th</sup> march 2024.

The details are as follows.

Date: 06/03/2024

#### **One Page Report**

20/03/2024

Indira college of engineering and management organize women entrepreneur awards and women alumni award on 6th march 2024 at 9:30 in IGSB-Avirat B.

The institute has invited five women entrepreneurs Ms. Falguni Gokhle, Director-Communication. Design Directions PVT. LTD., Ms. Sheetal Arjunwadkar, Co-Founder and Director Tech Panacea Pvt. Ltd. Ms. Bahar Tapan, Co-Founder at Al-ConnectX, Ms. Manaswi Kele, Founder and managing director of Kyozon Hostels pvt ltd., Ms. Pranjal Gundesha, Founder and CEO at intelligence plus.

And five women alumni Ms. Kanchan Thakare, Senior QE Developer VMWARE, Ms. Kavita Pawar, Senior Agile Specialist Delivery Manager, Ms. Namrata Bhojwani, Senior Project Manager Metro GSC. Ms Ayushi Patil, Test Lead at Accenture, Ms. Ketaki Bhosale.Entrepreneur and Founder at Mitroz Technologies to receive awards on occasion of International Women's Day.

Additionally Dance performance by students also we cheered on our talented students recognizing their achievements in sports and cultural events.

Manjusha Tomar ICC Coordinator

Principal