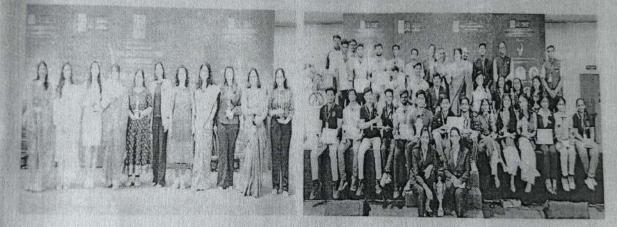

#### **One Page Report**

20/03/2024

Indira college of engineering and management organize women entrepreneur awards and women alumni award on 6th march 2024 at 9:30 in IGSB-Avirat B.

The institute has invited five women entrepreneurs Ms. Falguni Gokhle, Director-Communication. Design Directions PVT. LTD., Ms. Sheetal Arjunwadkar, Co-Founder and Director Tech Panacea Pvt. Ltd. Ms. Bahar Tapan, Co-Founder at Al-ConnectX, Ms. Manaswi Kele, Founder and managing director of Kyozon Hostels pvt ltd., Ms. Pranjal Gundesha, Founder and CEO at intelligence plus.

And five women alumni Ms. Kanchan Thakare, Senior QE Developer VMWARE, Ms. Kavita Pawar, Senior Agile Specialist Delivery Manager, Ms. Namrata Bhojwani, Senior Project Manager Metro GSC. Ms Ayushi Patil, Test Lead at Accenture, Ms. Ketaki Bhosale.Entrepreneur and Founder at Mitroz Technologies to receive awards on occasion of International Women's Day.

Additionally Dance performance by students also we cheered on our talented students recognizing their achievements in sports and cultural events.

Manjusha Tomar ICC Coordinator

Principal