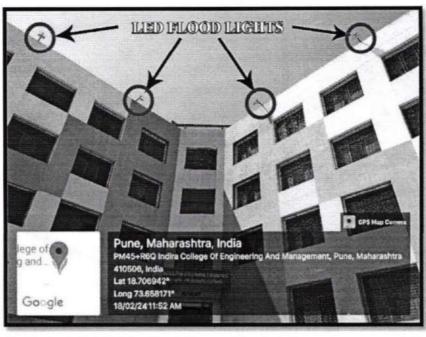

# The Institution has facilities for alternate sources of energy and energy conservation measures

Use of LED bulbs

Photo 01: LED Flood Lights at ICEM Main Building

Photo 02: LED Flood Lights at A Building Entry