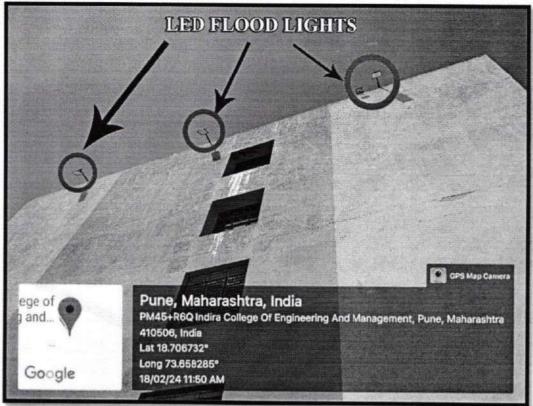

Photo 03: LED Flood Lights at B Building

Photo 04: LED Flood Lights at A Building above Volleyball Ground

Photo 05: LED Flood Lights at Workshop Building

BANK NAME:-ICICI BANK, A/c No:-238705500593 , IFSC Code :- ICIC0002387
Rs In Word Thirteen Thousand One Hundred and Fifty Only.
Subject TO PUNE Juridiction (E & OE) \*\*\* CHEQUE BOUNCE CHARGES RS-500/-\* SUBJECT TO PUNE JUNE ST. SUMMARY: GST % Gross
18 11144.07 Disc Taxable Cgst Sgst 11144.08 1002.97 1002.97 0.00