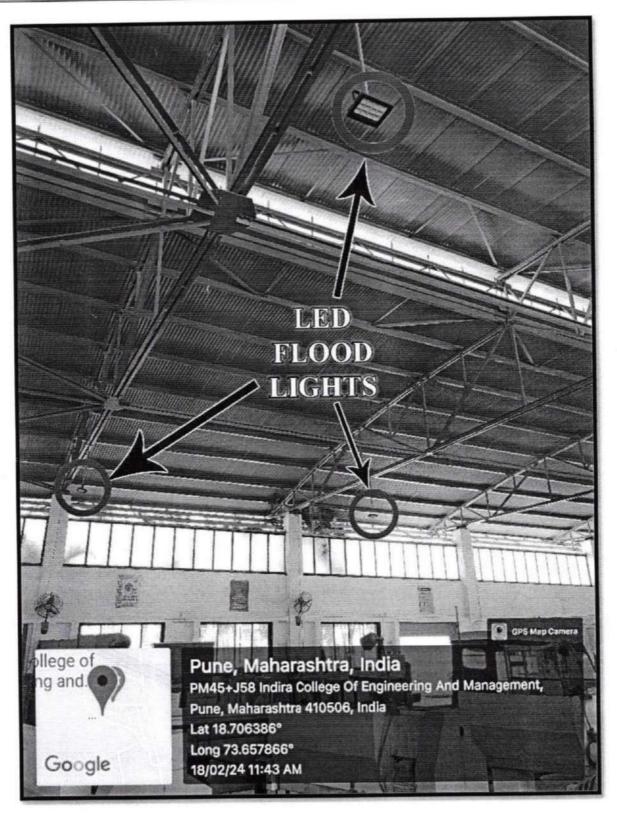

# The Institution has facilities for alternate sources of energy and energy conservation measures

Use of LED bulbs

Photo 01: LED Flood Lights at ICEM Main Building

Photo 02: LED Flood Lights at A Building Entry

Photo 03: LED Flood Lights at B Building

Photo 04: LED Flood Lights at A Building above Volleyball Ground

Photo 05: LED Flood Lights at Workshop Building

BANK NAME:-ICICI BANK, A/c No:-238705500593 , IFSC Code :- ICIC0002387
Rs In Word Thirteen Thousand One Hundred and Fifty Only.
Subject TO PUNE Juridiction (E & OE) \*\*\* CHEQUE BOUNCE CHARGES RS-500/-\* SUBJECT TO PUNE JUNE ST. SUMMARY: GST % Gross
18 11144.07 Disc Taxable Cgst Sgst 11144.08 1002.97 1002.97 0.00