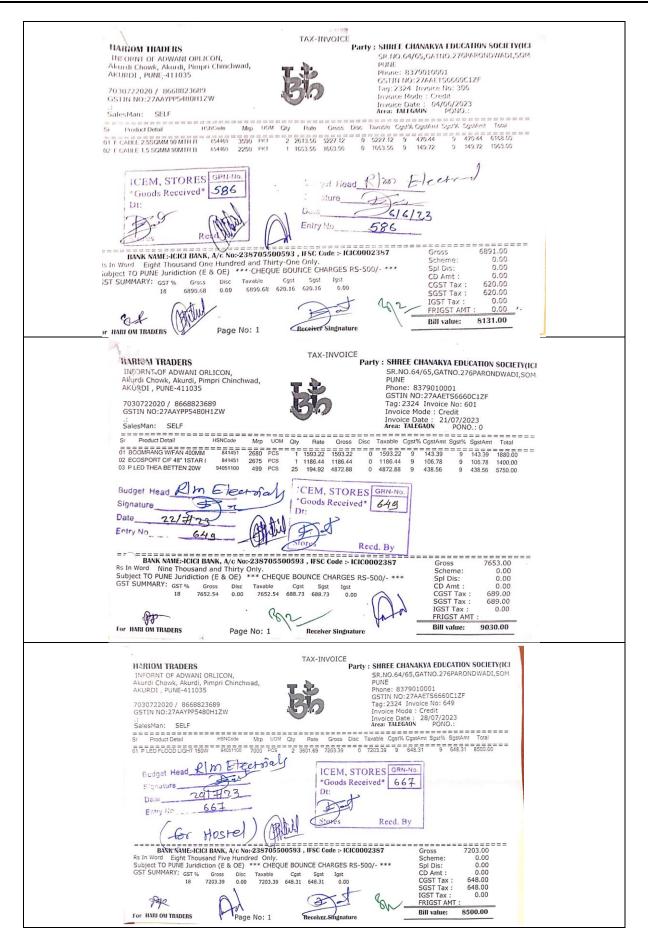

Photo 03: LED Flood Lights at B Building

Photo 04: LED Flood Lights at A Building above Volleyball Ground

Photo 05: LED Flood Lights at Workshop Building

BANK NAME:-ICICI BANK, A/c No:-238705500593 , IFSC Code :- ICIC0002387
Rs In Word Thirteen Thousand One Hundred and Fifty Only.
Subject TO PUNE Juridiction (E & OE) \*\*\* CHEQUE BOUNCE CHARGES RS-500/-\* SUBJECT TO PUNE JUNE ST. SUMMARY: GST % Gross
18 11144.07 Disc Taxable Cgst Sgst 11144.08 1002.97 1002.97 0.00

P RI OM TRADERS Page No: 1

Gross 11144.00 0.00 0.00 0.00 1003.00 Scheme Spl Dis: CD Amt : CGST Tax : SGST Tax : 1003.00 **IGST Tax** 0.00 FRIGST AMT 13150.00 Bill value:

Receiver Singnature