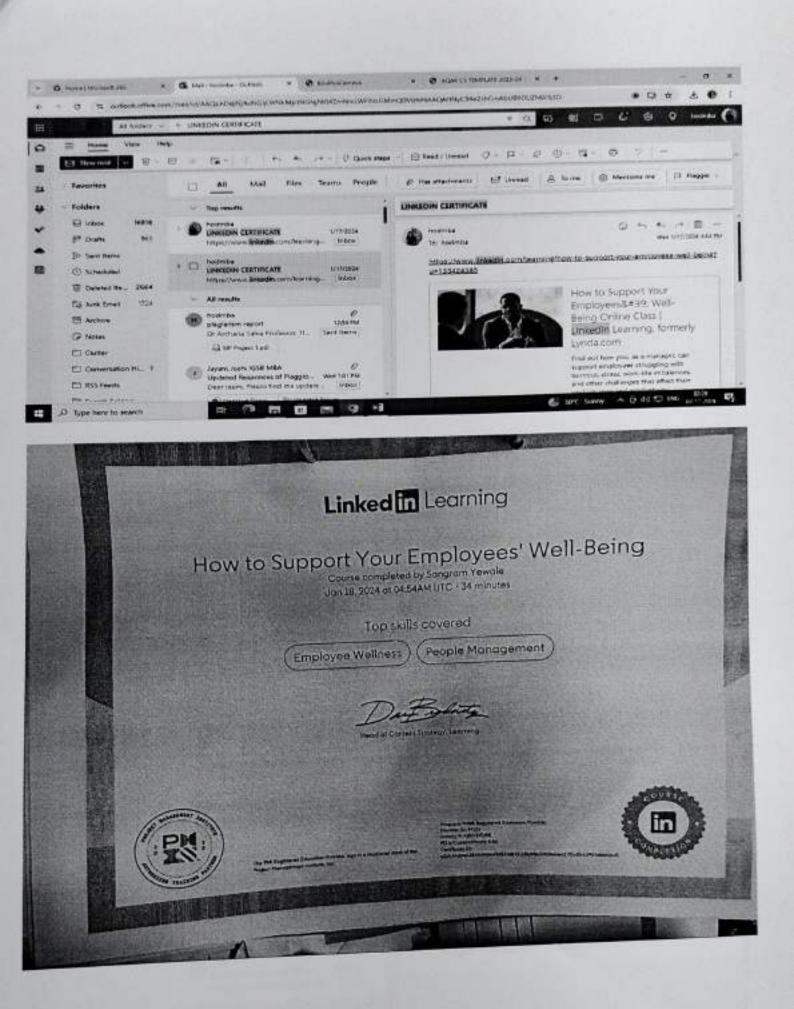

### 7. Classroom Tools:

Offline classes benefit from ICT through tools like PowerPoint
presentations, YouTube links, and online journals, Linkedin
Certifications for enhanced instructional delivery. Providing lecture notes and
resources post-session helps reinforce learning.