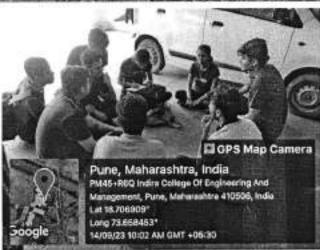

#### NOTICE

This is to inform all First Year MCA students that following session is scheduled for **OMT** (Outdoor Management Training) on 14/09/2023. Attendance for this session is mandatory, your participation is vital for your development.

#### Note:

- Attendance is compulsory.
- Sportswear with appropriate footwear
- Breakfast arrangements will be provided.
- ❖ Gather in front of "AVIRAT"
- Present sharp on time

Mr. Tejas Pawar, OMT event-Coordinator (MCA), ICEM(MCA), Pune

#### 1. Tower of Hanoi

- Objective: To improve problem-solving skills and teamwork.
- Description: The Tower of Hanoi is a classic puzzle that requires participants to move a stack of disks from one peg to another, following specific rules. This activity encouraged students to work together, plan strategies, and think critically.