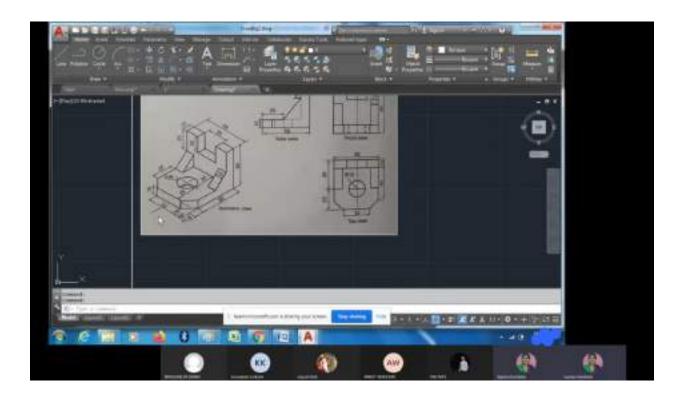

### Photographs for Assignment Evaluation on MS Teams

### YouTube Channel Created by FE Faculties:

### Google Classroom and Google sheets: