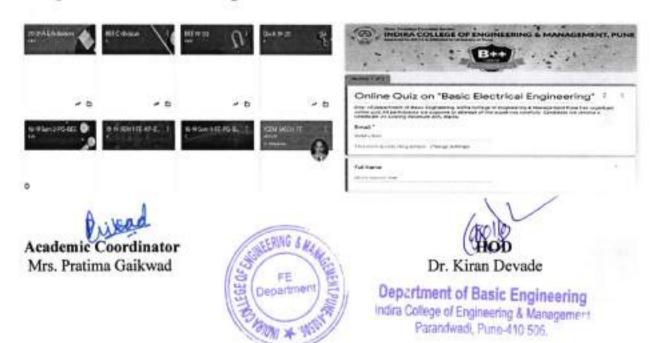

# Department of Basic Engineering

### Report on ICT tools usage

Date:12/02/2024

Details:

"Teaching in the Internet age means we must teach tomorrow's skills today".

ICT (Information and Communication Technology) refers to efficient management of information with the use of hardware and software.