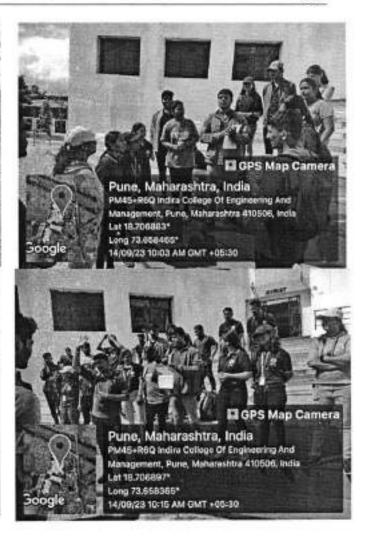

#### NOTICE

This is to inform all First Year MCA students that following session is scheduled for **OMT** (Outdoor Management Training) on 14/09/2023. Attendance for this session is mandatory, your participation is vital for your development.

#### Introduction

The Outdoor Management Training (OMT) conducted on September 14, 2023, was a full-day program aimed at enhancing the students' teamwork, problem-solving, and leadership skills. The event took place from 09:00 AM to 04:30 PM, with a lunch break from 01:00 PM to 02:00 PM. This report summarizes the activities conducted during the OMT session, led by Mr. Milind Khedkar.

#### Schedule

- 09:00 AM 01:00 PM: OMT
  - The morning session of OMT involved engaging activities designed to challenge the students both physically and mentally.
- 01:00 PM 02:00 PM: Lunch Break
  - Participants were given a one-hour break to recharge and enjoy lunch.
- 02:00 PM 04:30 PM: OMT
  - The afternoon session continued with more interactive exercises and challenges.

#### Activities

Four activities were conducted during the OMT session: