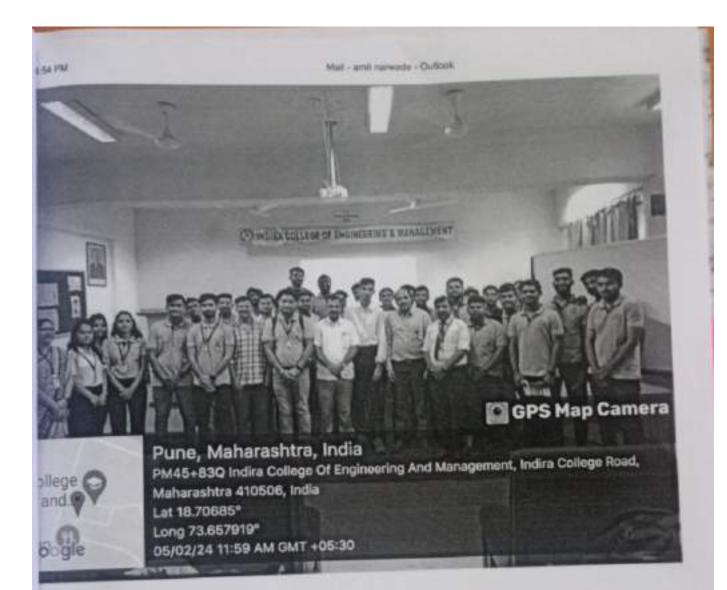

# Notice

Department of Mechanical is organizing Mentoring session on "Entrepreneurship and Start up" under Institutions Innovation council by Dr. Sourabh Gupta (Dean Academics) Indira College of Engineering and Management Pune On 16 February 2024 from 2:30 pm – 3:30 pm.

All student of TE and BE (Mechanical) are hereby informed that attend the same in APJ hall.

Asst. Prof. Ashwini A. Admane

IIC Coordinator (Mechanical Dept)

Dr. Chetankumar Sedani HOD (Mechanical Dept)