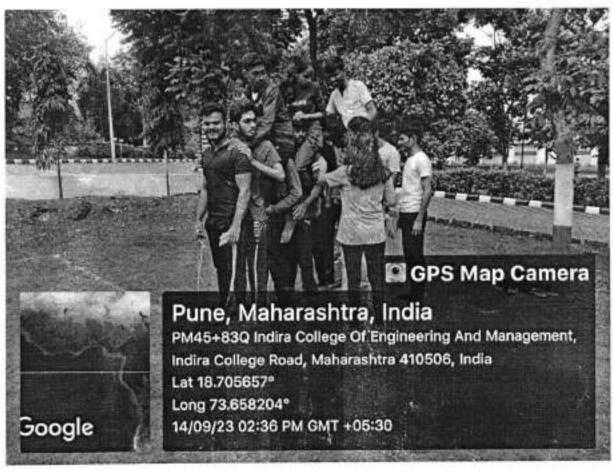

#### NOTICE

This is to inform all First Year MCA students that following session is scheduled for **OMT** (Outdoor Management Training) on 14/09/2023. Attendance for this session is mandatory, your participation is vital for your development.

#### Note:

- Attendance is compulsory.
- Sportswear with appropriate footwear
- Breakfast arrangements will be provided.
- ❖ Gather in front of "AVIRAT"
- Present sharp on time

Mr. Tejas Pawar, OMT event-Coordinator (MCA), ICEM(MCA), Pune

#### Introduction

The Outdoor Management Training (OMT) conducted on September 14, 2023, was a full-day program aimed at enhancing the students' teamwork, problem-solving, and leadership skills. The event took place from 09:00 AM to 04:30 PM, with a lunch break from 01:00 PM to 02:00 PM. This report summarizes the activities conducted during the OMT session, led by Mr. Milind Khedkar.

#### 4. Butcher

- Objective: To promote teamwork, creativity, and adaptability.
- Description: The Butcher activity involved a simulated market where students played various roles, including customers and butchers. They had to negotiate, make deals, and adapt to changing market conditions. This activity encouraged students to think on their feet and collaborate effectively.